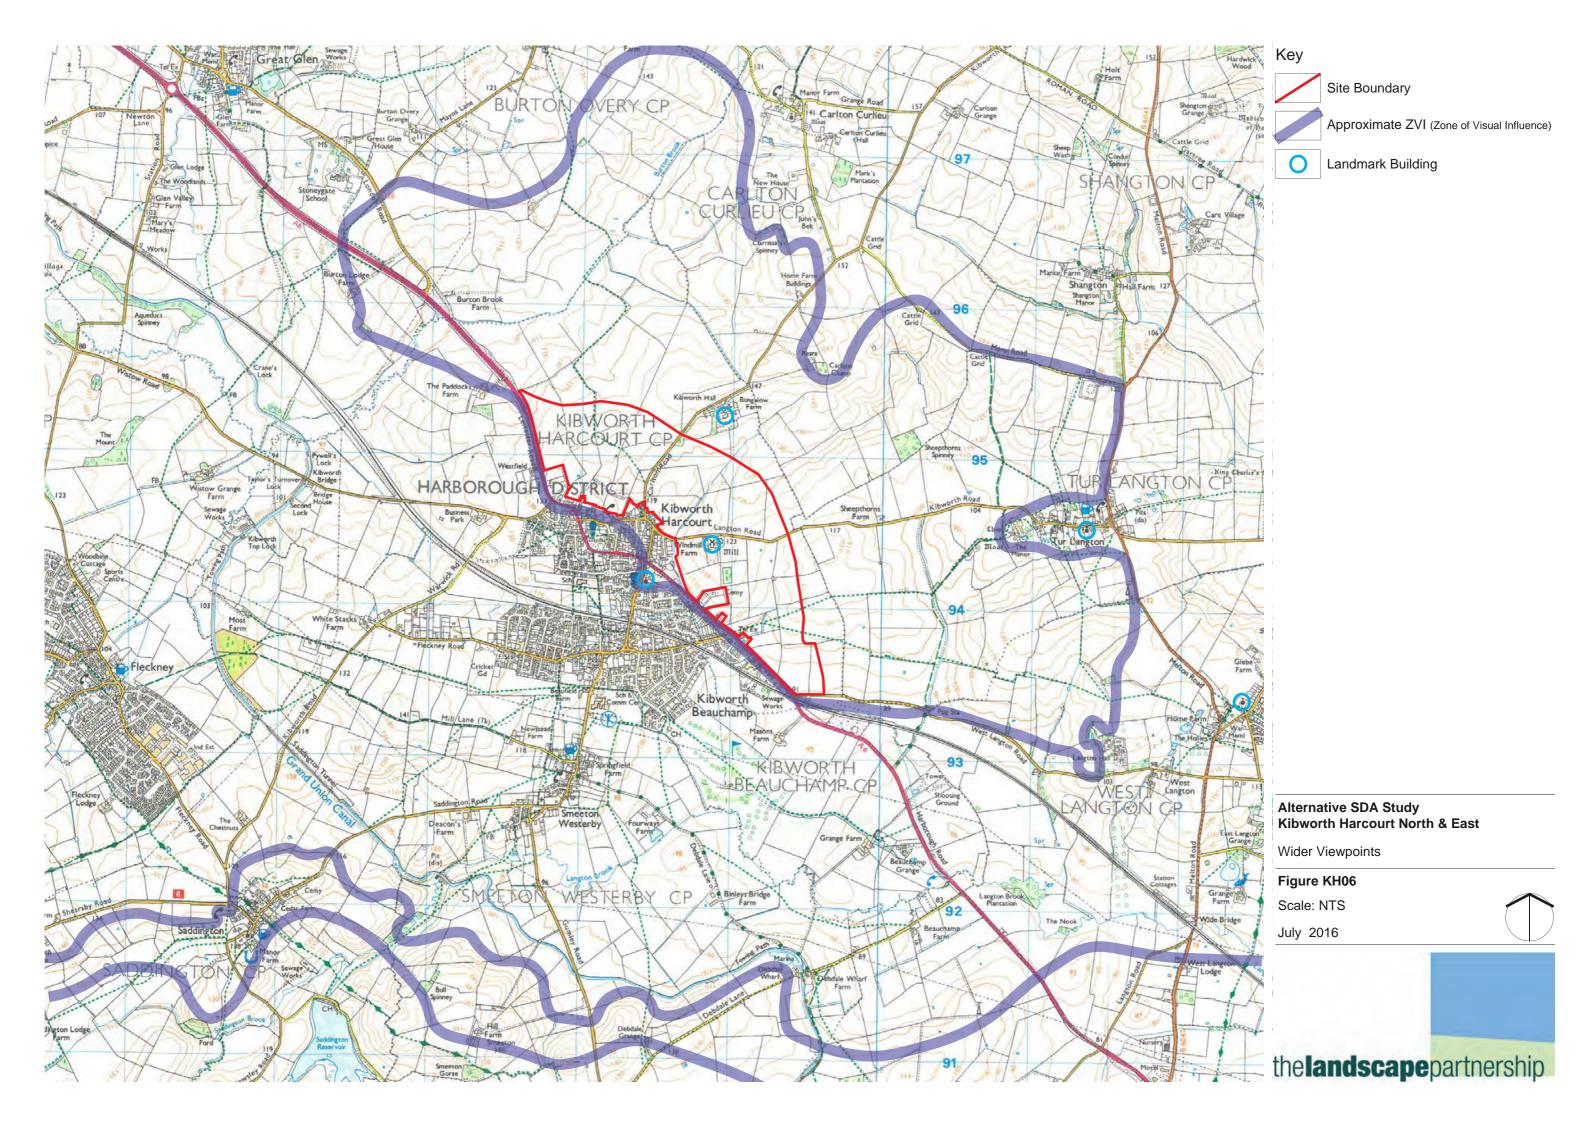

Preliminary Landscape Assessment

of

Alternative Strategic Development Areas

on behalf of

Harborough District Council

Appendix 4 - Figures and Photographs

Key

Alternative SDA Study Kibworth Harcourt North & East