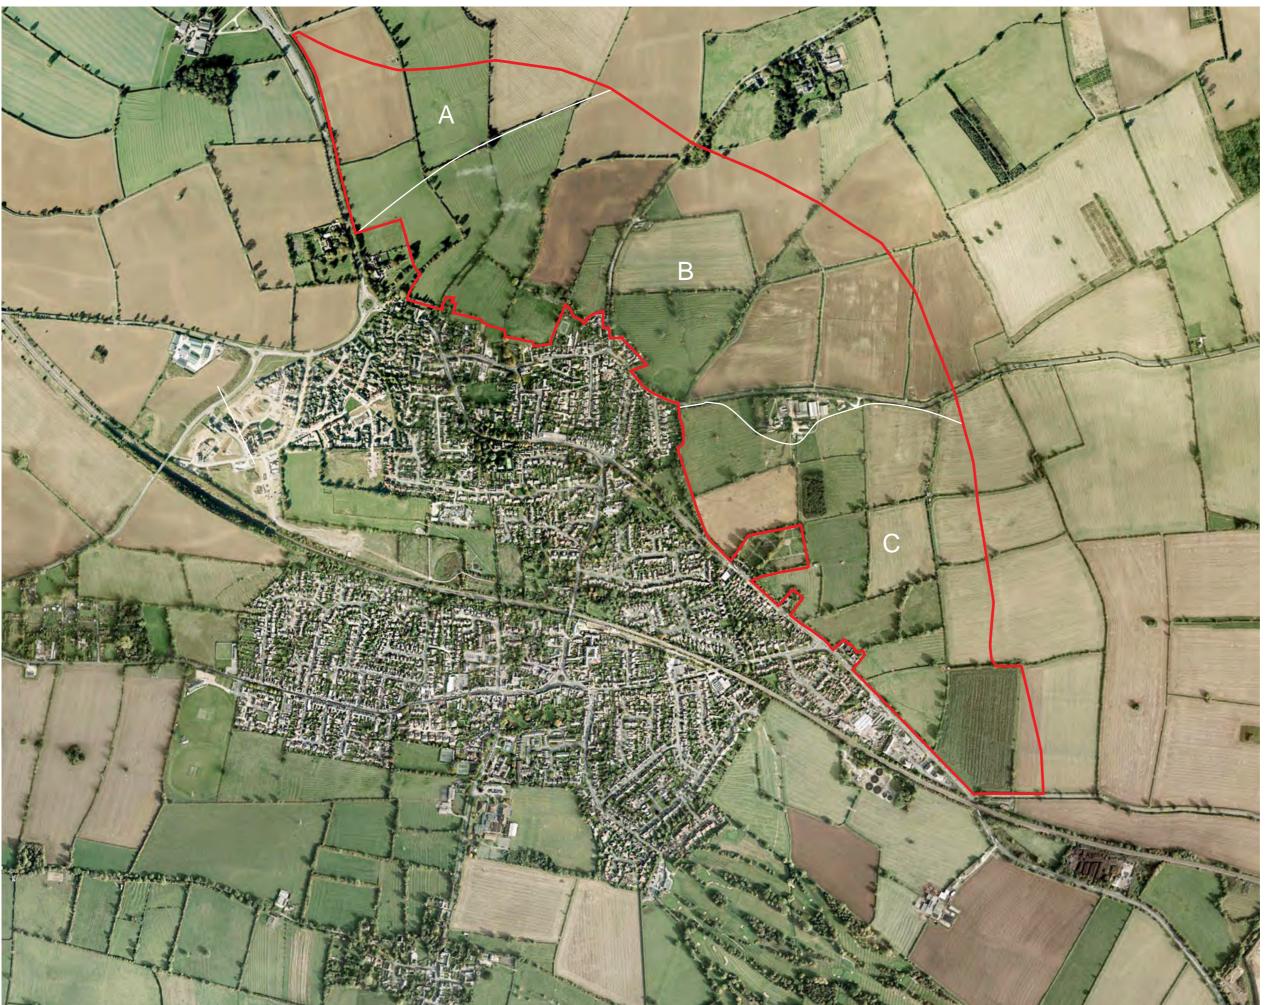

Aerial Photograph (2011)

Figure KH02

Scale NTS July 2016

View from A6 looking north - Kibworth - Viewpoint 1

View from new Road/ A6 looking east - Kibworth - Viewpoint 2

View from A6 looking east - Kibworth - Viewpoint 3