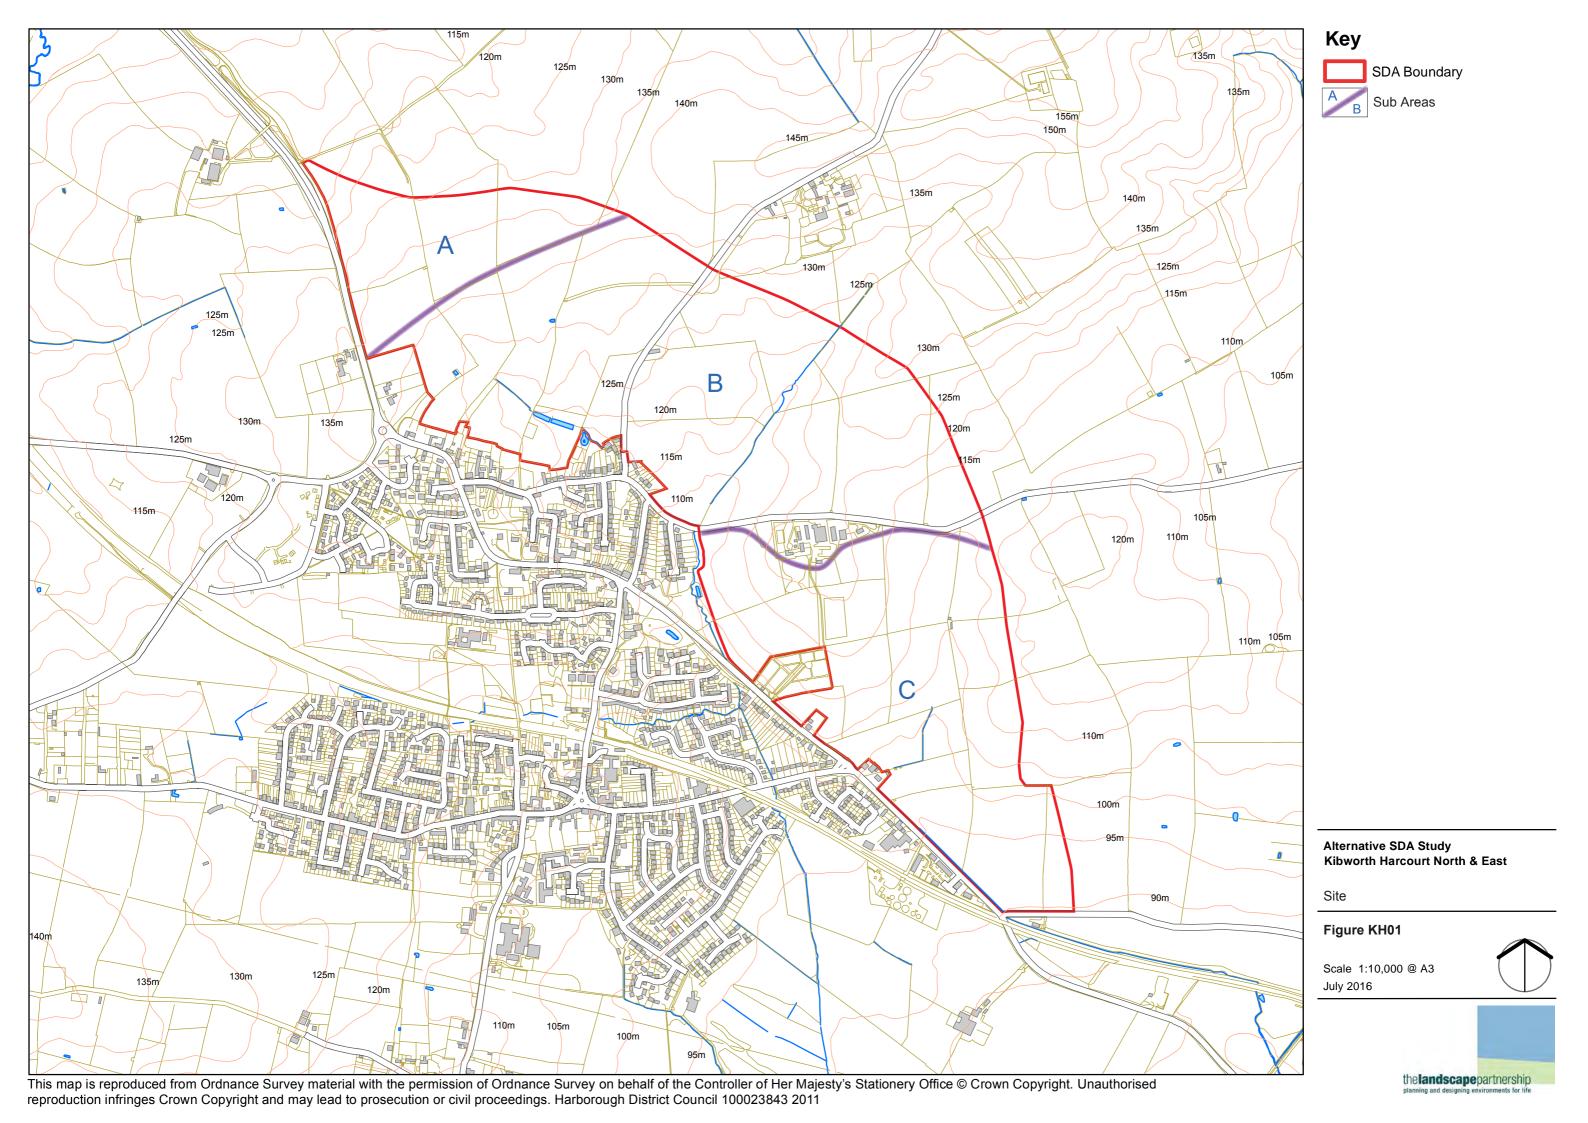

Preliminary Landscape Assessment

of

Alternative Strategic Development Areas

on behalf of

Harborough District Council

Appendix 4 - Figures and Photographs

Key

Alternative SDA Study Kibworth Harcourt North & East