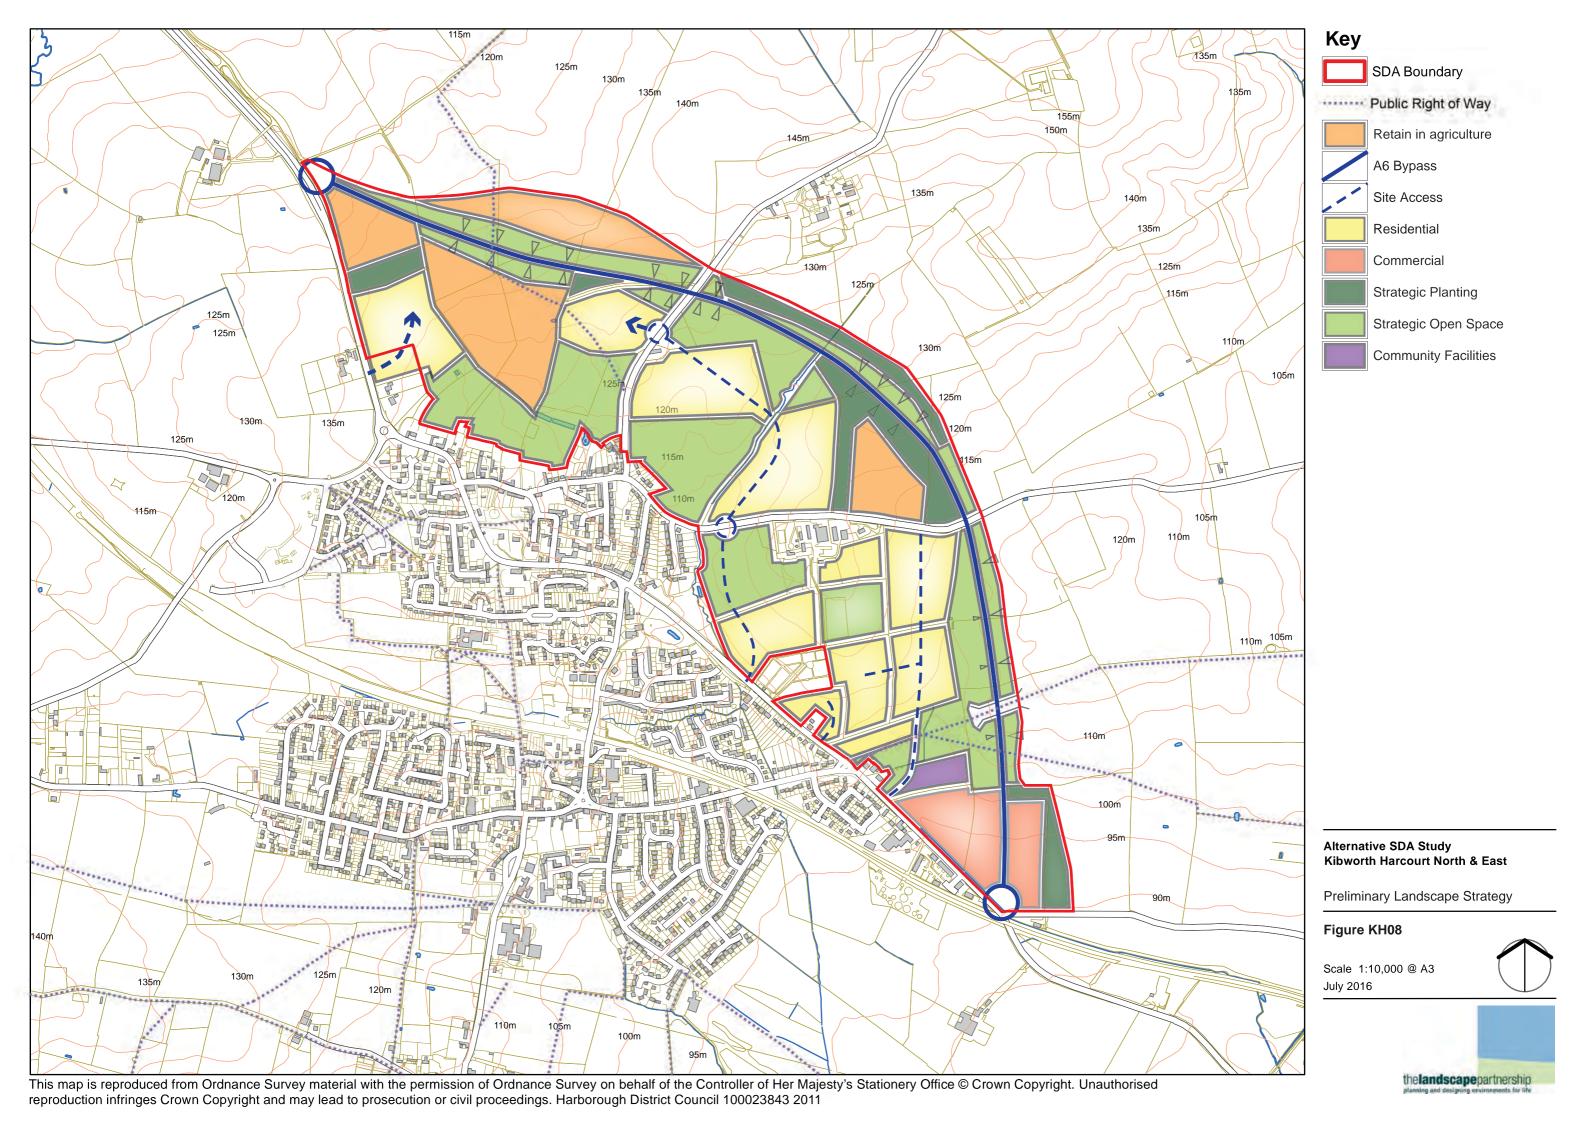

Preliminary Landscape Assessment

of

Alternative Strategic Development Areas

on behalf of

Harborough District Council

Appendix 4 - Figures and Photographs

Key

Alternative SDA Study Kibworth Harcourt North & East