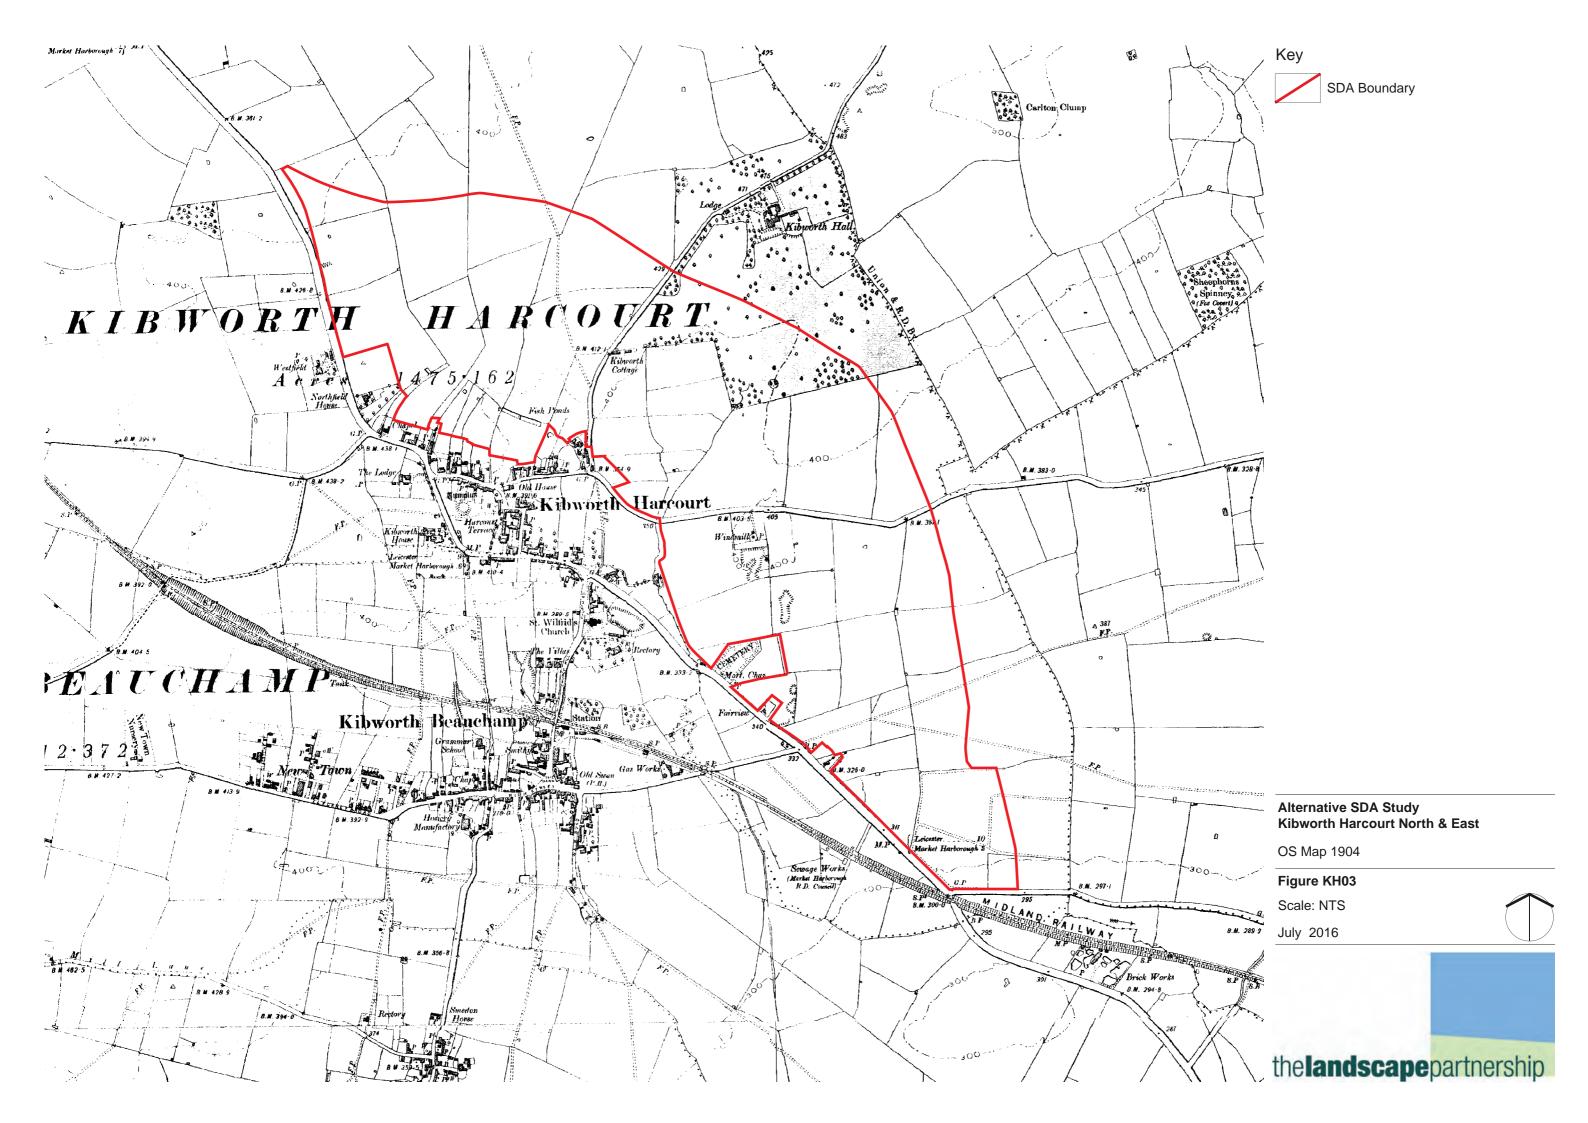

Preliminary Landscape Assessment

of

Alternative Strategic Development Areas

on behalf of

Harborough District Council

Appendix 4 - Figures and Photographs

Key

Alternative SDA Study Kibworth Harcourt North & East