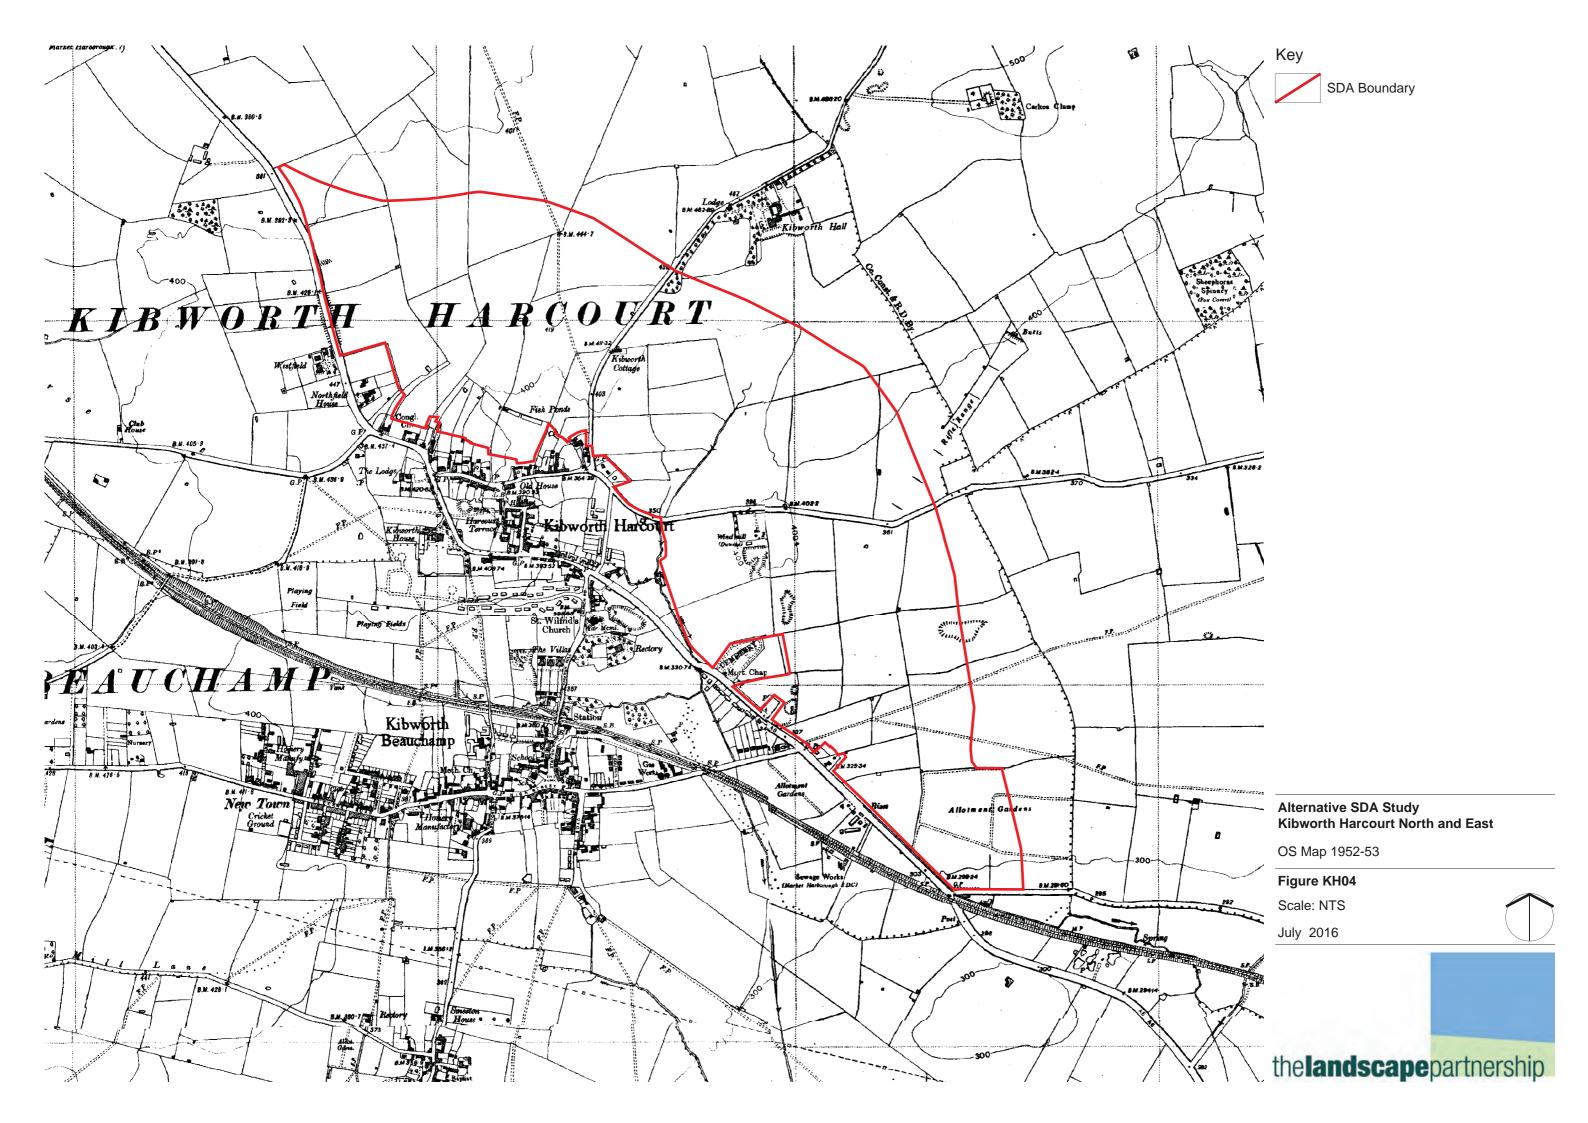

Preliminary Landscape Assessment

of

Alternative Strategic Development Areas

on behalf of

Harborough District Council

Appendix 4 - Figures and Photographs

Key

Alternative SDA Study Kibworth Harcourt North & East