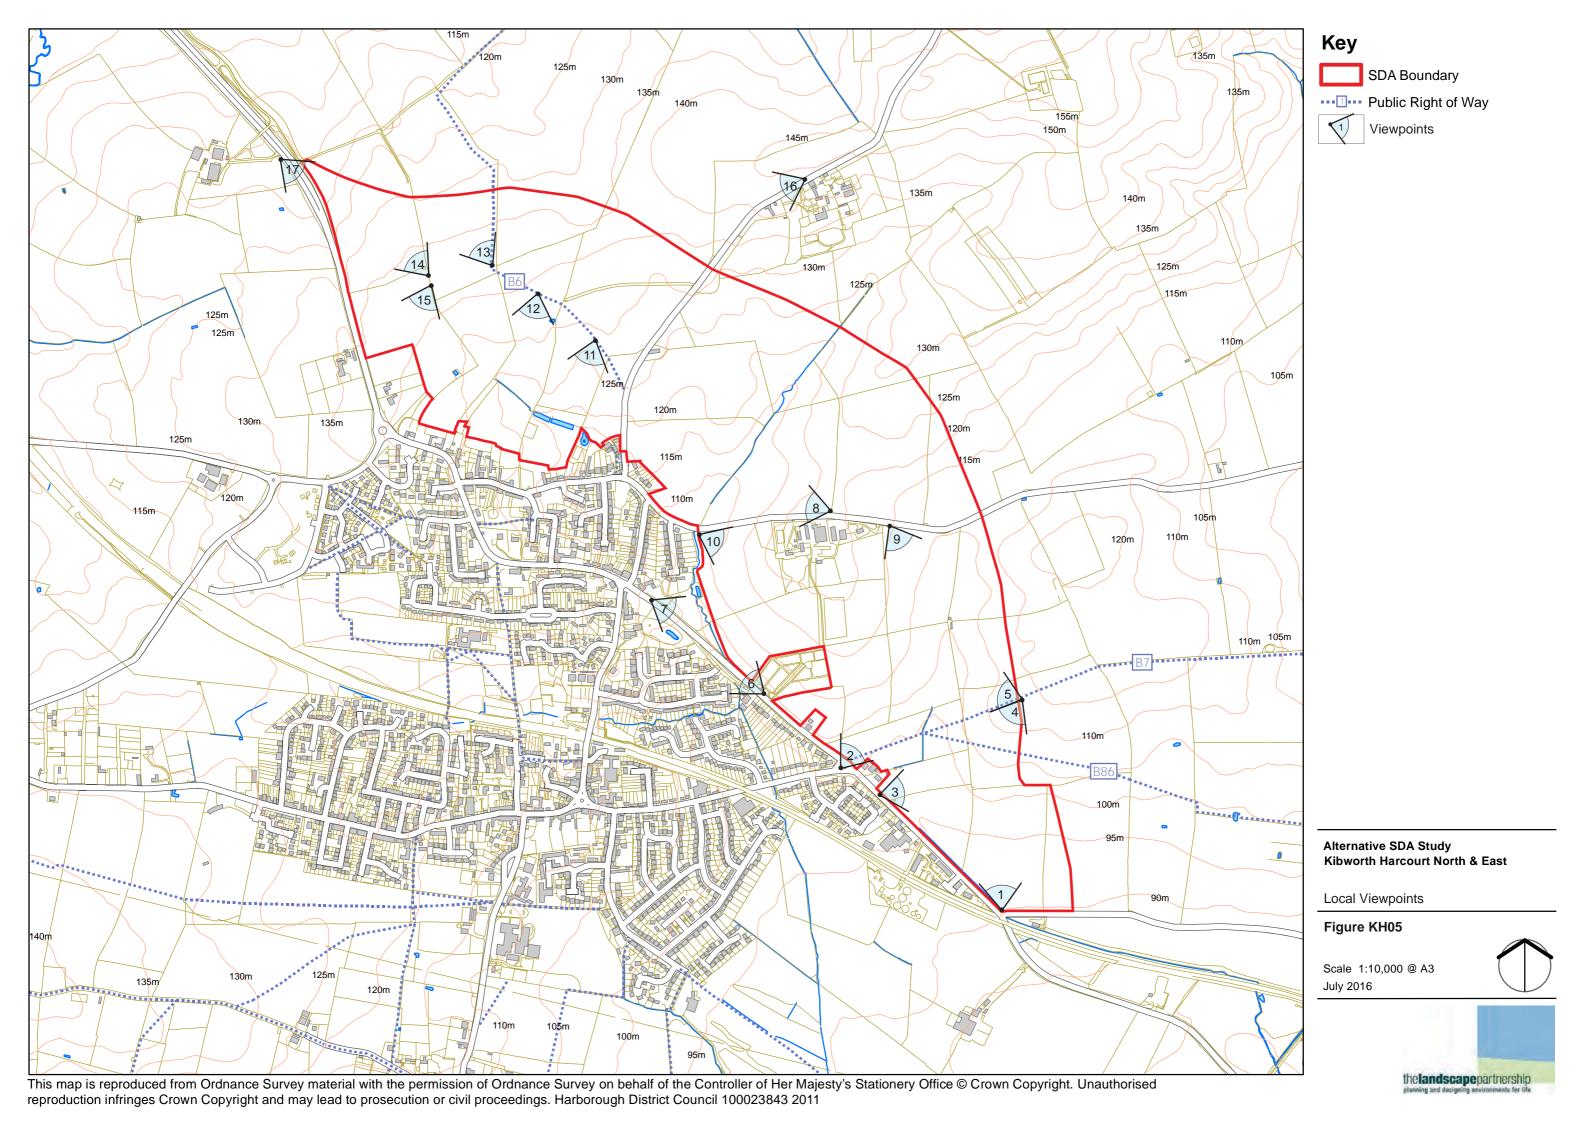

Aerial Photograph (2011)

Figure KH02

Scale NTS July 2016

View from A6 looking north - Kibworth - Viewpoint 1

View from new Road/ A6 looking east - Kibworth - Viewpoint 2

View from A6 looking east - Kibworth - Viewpoint 3

View from footpath B7 looking south-west - Kibworth - Viewpoint 4

View from footpath B7 looking north-west - Kibworth - Viewpoint 5

View from A6 looking north-west - Kibworth - Viewpoint 6

View from A6 looking south-east - Kibworth - Viewpoint 7

View from New Langton Road looking north-west - Kibworth - Viewpoint 8

View from Langton Road looking south - Kibworth - Viewpoint 9

View from Langton Road looking south-east - Kibworth - Viewpoint 10

View from footpath B6 looking south - Kibworth - Viewpoint 11

View from footpath B6 looking south - Kibworth - Viewpoint 12

View from footpath B6 looking north-west - Kibworth - Viewpoint 13

View looking north towards A6 - Kibworth - Viewpoint 14

View looking south-west towards A6 - Kibworth - Viewpoint 15

View looking south-west on Carlton Road near Kibworth Hall - Kibworth - Viewpoint 16

View from A6 near The Paddocks Farm looking south-east - Kibworth - Viewpoint 17