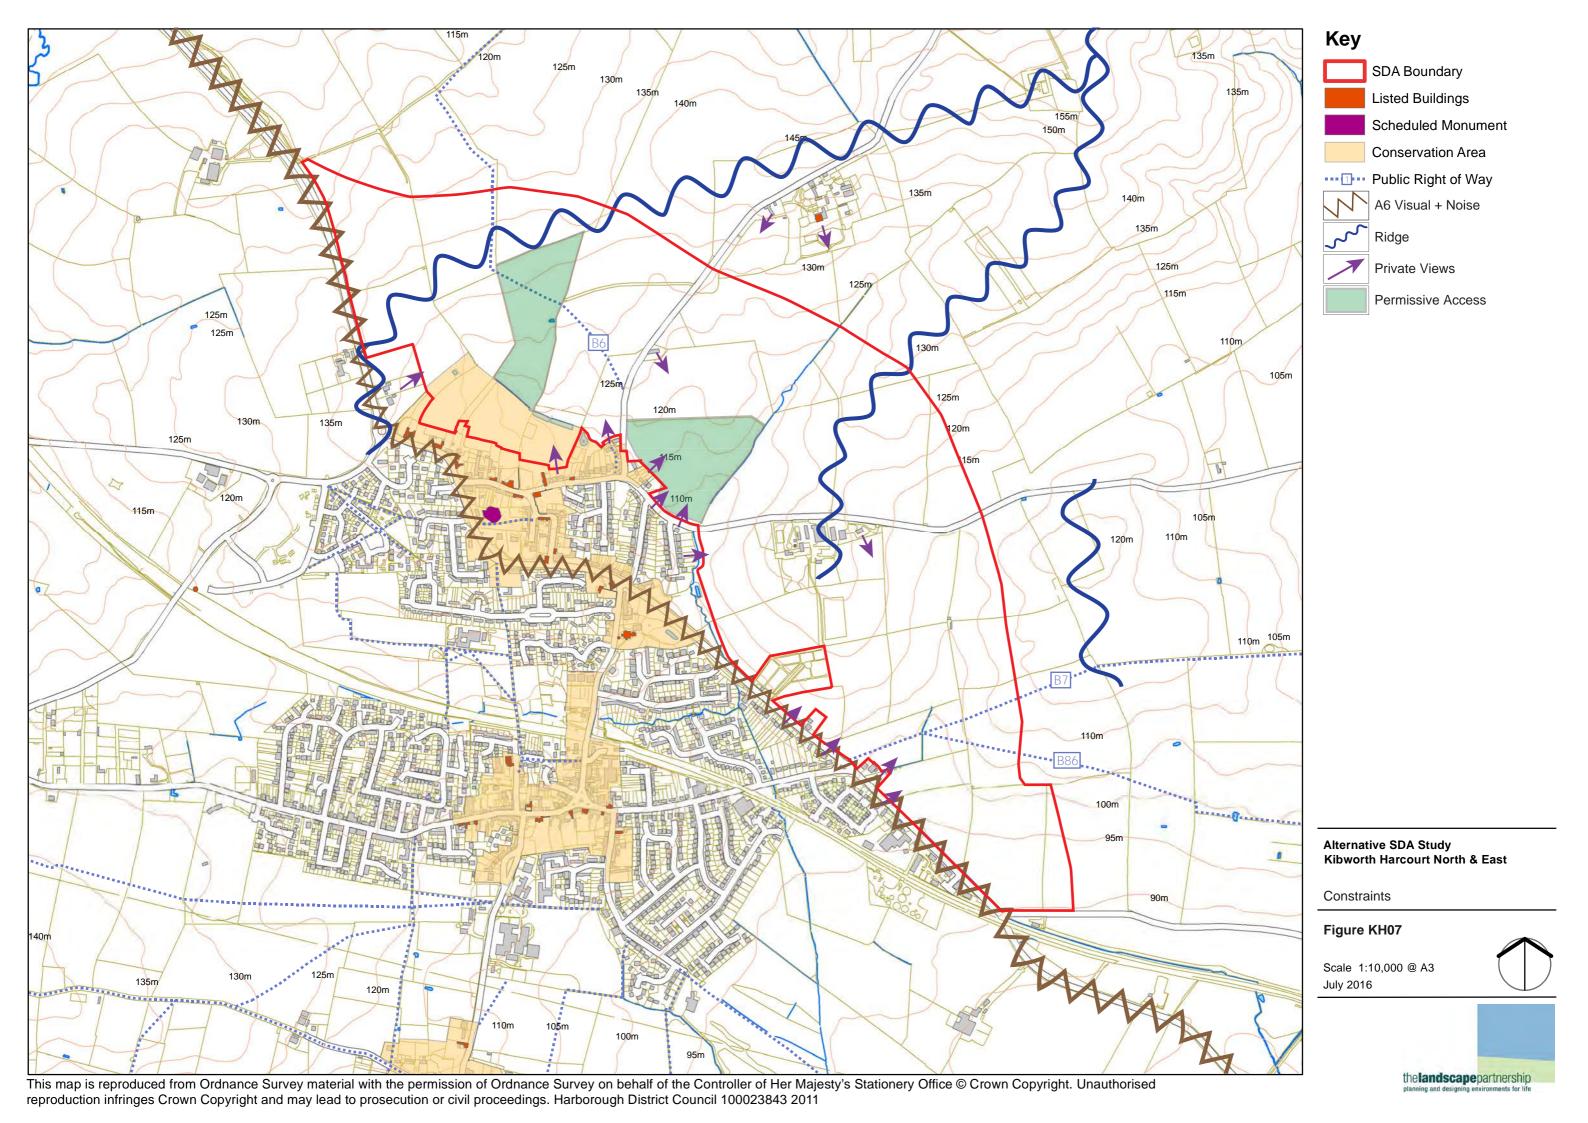

Preliminary Landscape Assessment

of

Alternative Strategic Development Areas

on behalf of

Harborough District Council

Appendix 4 - Figures and Photographs

Key

Alternative SDA Study Kibworth Harcourt North & East