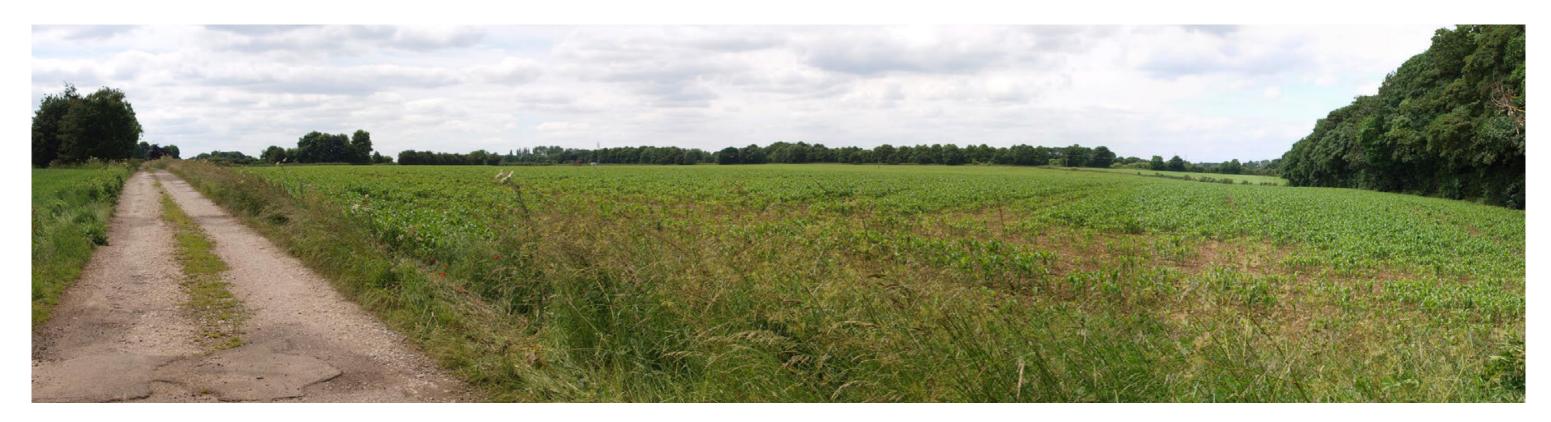

View from footpath Y57 looking east - Lutterworth - Viewpoint 3

View from Gilmorton Road looking east - Lutterworth - **Viewpoint 4** 

View from track near Butts Farm looking west - Lutterworth - **Viewpoint 5** 