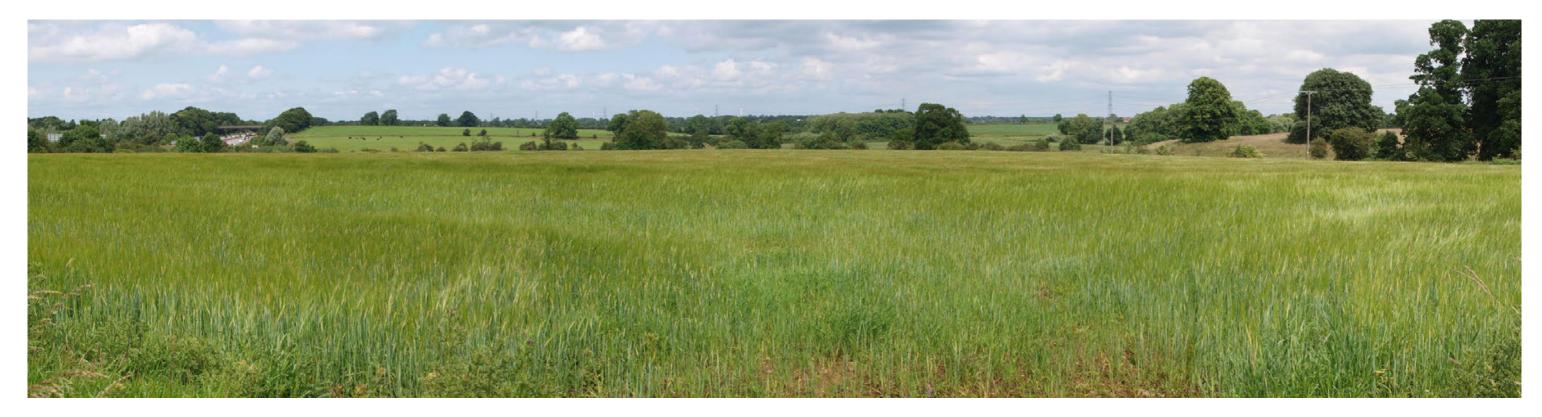

View from footpath Y57 looking east - Lutterworth - Viewpoint 3

View from Gilmorton Road looking east - Lutterworth - **Viewpoint 4** 

View from track near Butts Farm looking west - Lutterworth - **Viewpoint 5** 