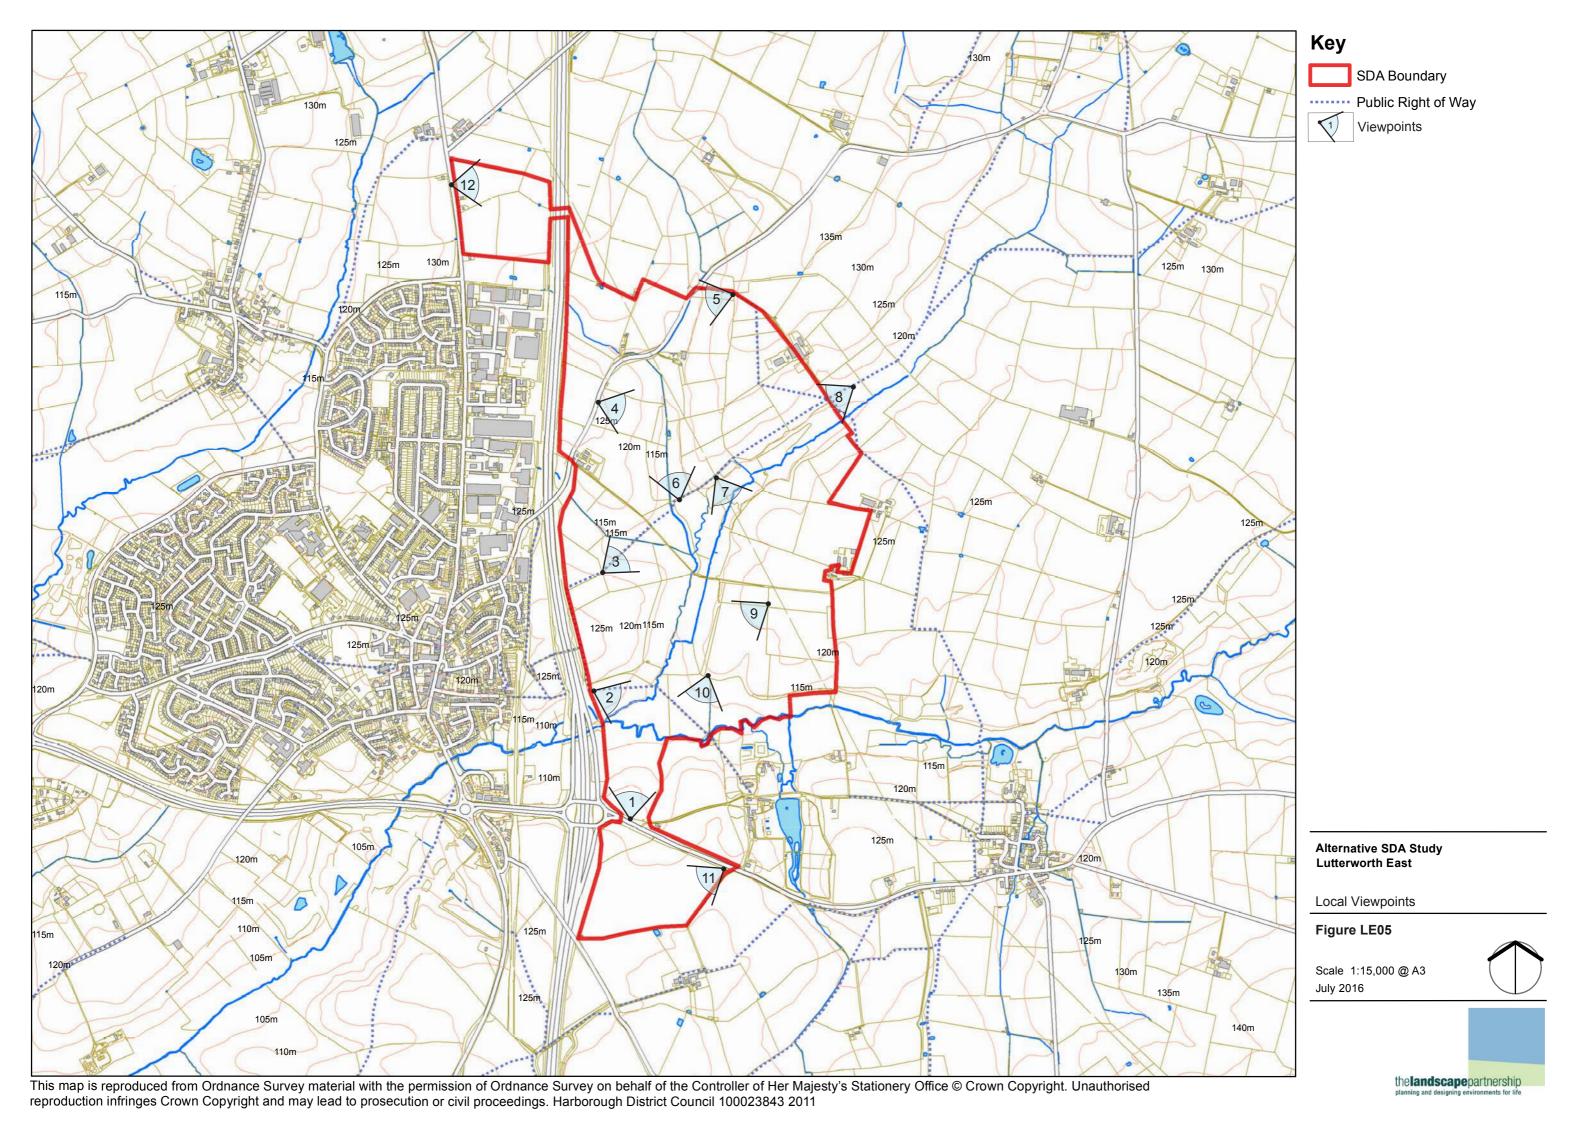

## Lutterworth East

Figure LE01 Location Plan

Figure LE02 Aerial Photograph

Figure LE03 1904 OS Plan

Figure LE04 1965 OS Plan

Figure LE05 Local Viewpoints

Figure LE06 Wider Viewpoints

Figure LE07 Constraints

Alternative SDA Study Lutterworth East

Aerial Photograph (2011)

Figure LE02

Scale NTS July 2016

View from A4304 looking north - Lutterworth - **Viewpoint 1** 

View from footpath Y97 looking south-east - Lutterworth - **Viewpoint 2** 

View from footpath Y57 looking east - Lutterworth - Viewpoint 3

View from Gilmorton Road looking east - Lutterworth - **Viewpoint 4** 

View from track near Butts Farm looking west - Lutterworth - **Viewpoint 5** 

View from footpath Y57 looking north - Lutterworth - **Viewpoint 6** 

View from footpath Y57 looking south - Lutterworth - Viewpoint 7

View from footpath Y57 looking south-west - Lutterworth - **Viewpoint 8** 

View near Lea Barn Farm looking south-west - Lutterworth - Viewpoint 9

View near River Swift looking south - Lutterworth - **Viewpoint 10** 

View from track leading to Warren Farm looking west - Lutterworth - Viewpoint 11

View from A426 looking east - Lutterworth - **Viewpoint 12**