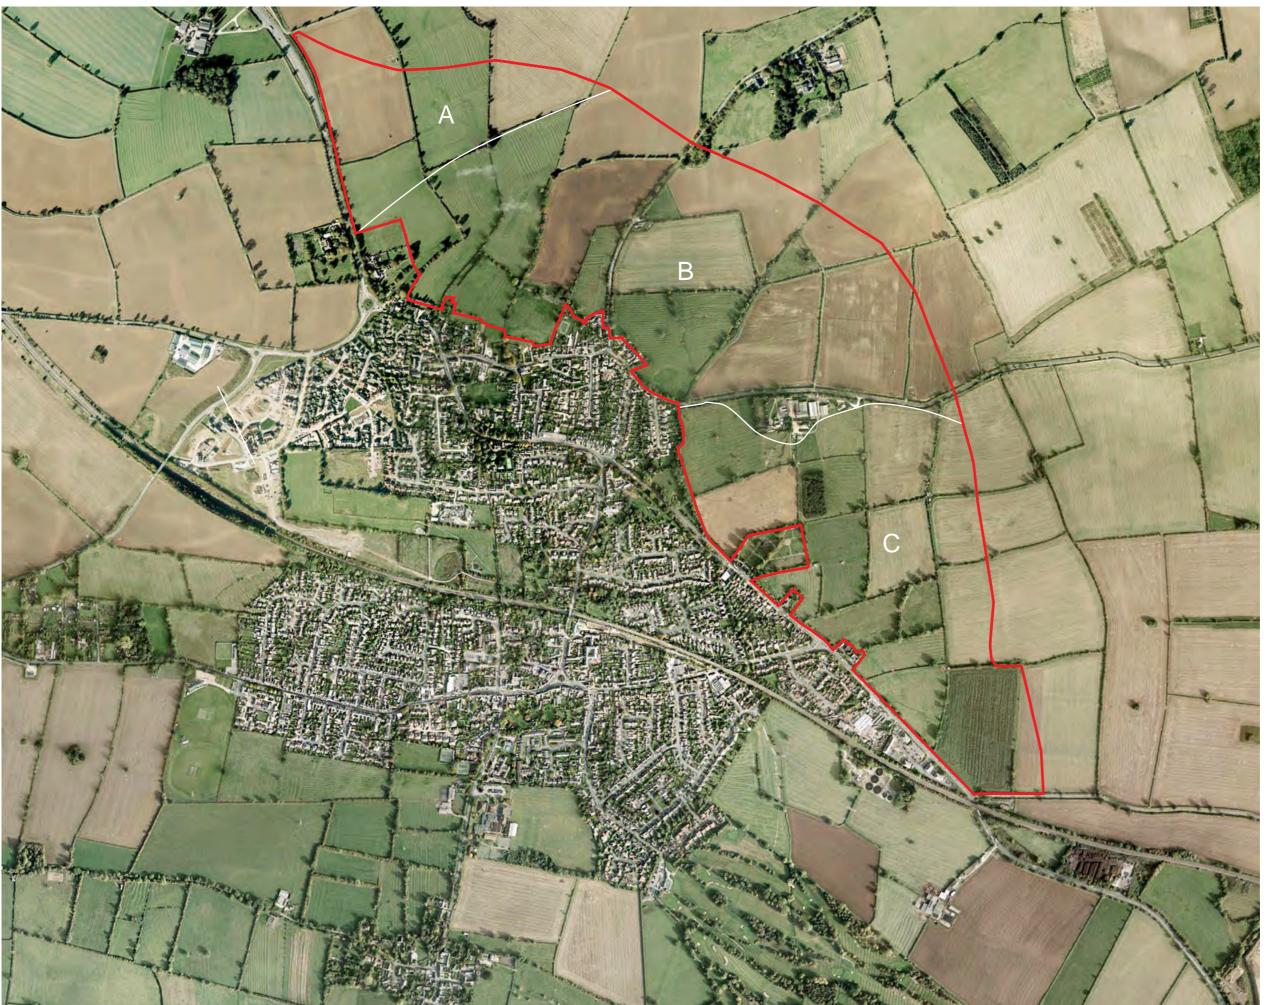

View from A426 looking east - Lutterworth - **Viewpoint 12** 

Key

Alternative SDA Study Kibworth Harcourt North & East

Aerial Photograph (2011)

Figure KH02

Scale NTS July 2016

View from A6 looking north - Kibworth - Viewpoint 1