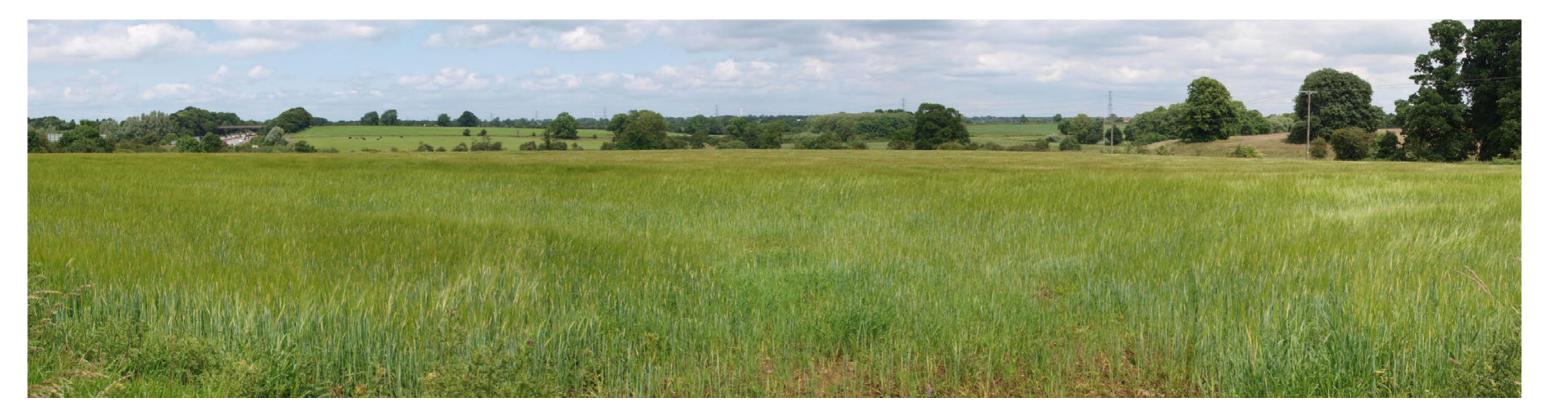

Alternative SDA Study Lutterworth East

Aerial Photograph (2011)

Figure LE02

Scale NTS July 2016

View from A4304 looking north - Lutterworth - **Viewpoint 1** 

View from footpath Y97 looking south-east - Lutterworth - **Viewpoint 2** 