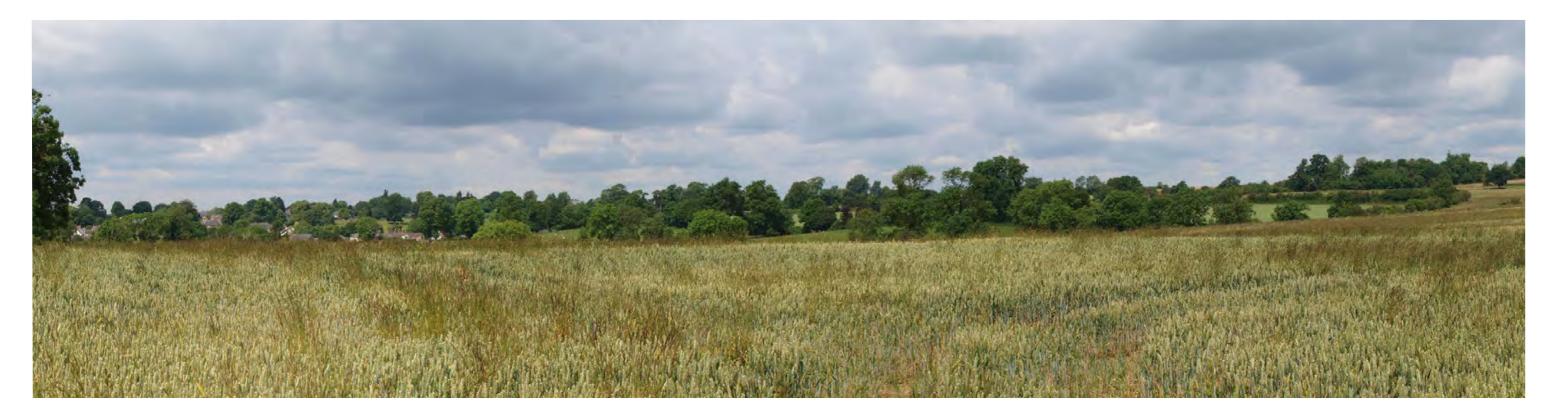

Alternative SDA Study Lutterworth East

Aerial Photograph (2011)

Figure LE02

Scale NTS July 2016

View from A4304 looking north - Lutterworth - **Viewpoint 1** 

View from footpath Y97 looking south-east - Lutterworth - **Viewpoint 2** 

View from footpath Y57 looking east - Lutterworth - Viewpoint 3

View from Gilmorton Road looking east - Lutterworth - **Viewpoint 4** 

View from track near Butts Farm looking west - Lutterworth - **Viewpoint 5** 