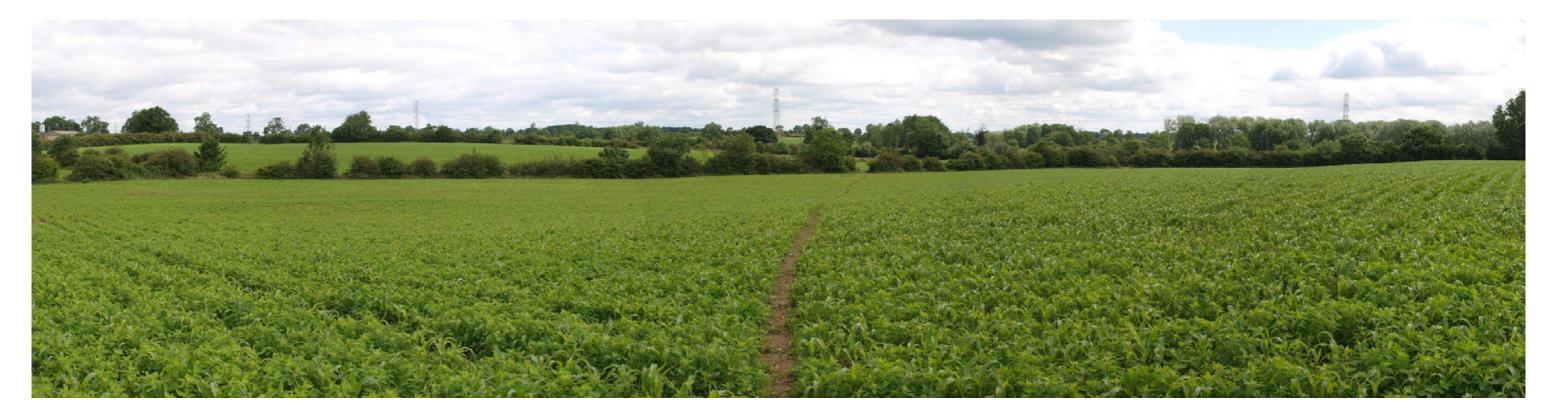

View from footpath Y57 looking north - Lutterworth - **Viewpoint 6** 

View from footpath Y57 looking south - Lutterworth - Viewpoint 7

View from footpath Y57 looking south-west - Lutterworth - **Viewpoint 8** 