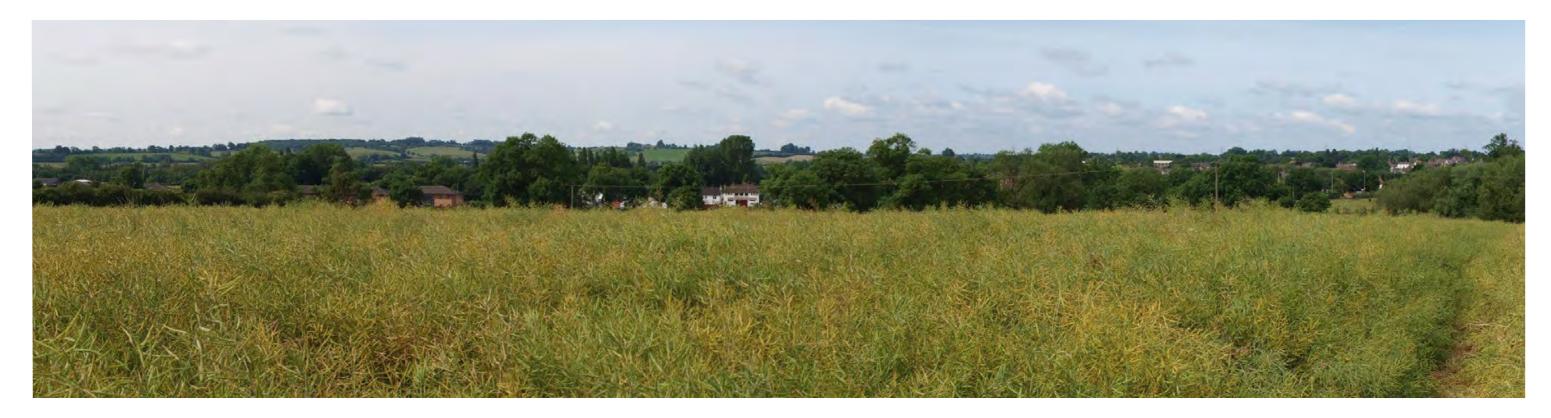

Alternative SDA Study Lutterworth East

Aerial Photograph (2011)

Figure LE02

Scale NTS July 2016

View from A4304 looking north - Lutterworth - **Viewpoint 1** 

View from footpath Y97 looking south-east - Lutterworth - **Viewpoint 2** 