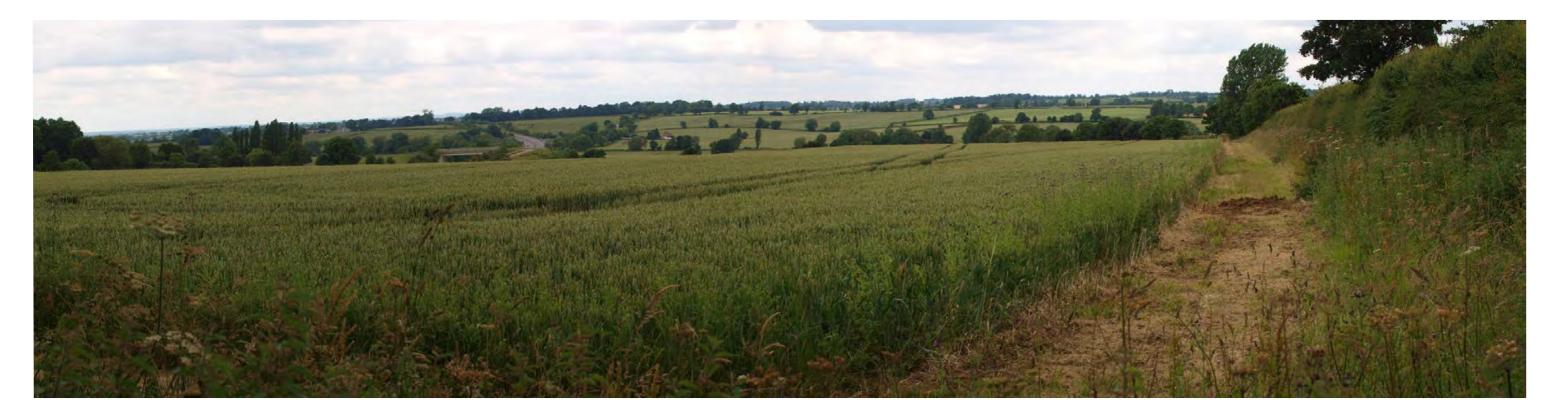

View near Lea Barn Farm looking south-west - Lutterworth - Viewpoint 9

View near River Swift looking south - Lutterworth - **Viewpoint 10** 

View from track leading to Warren Farm looking west - Lutterworth - Viewpoint 11

View from A426 looking east - Lutterworth - **Viewpoint 12** 

Key

Alternative SDA Study Kibworth Harcourt North & East

Aerial Photograph (2011)

Figure KH02

Scale NTS July 2016

View from A6 looking north - Kibworth - Viewpoint 1