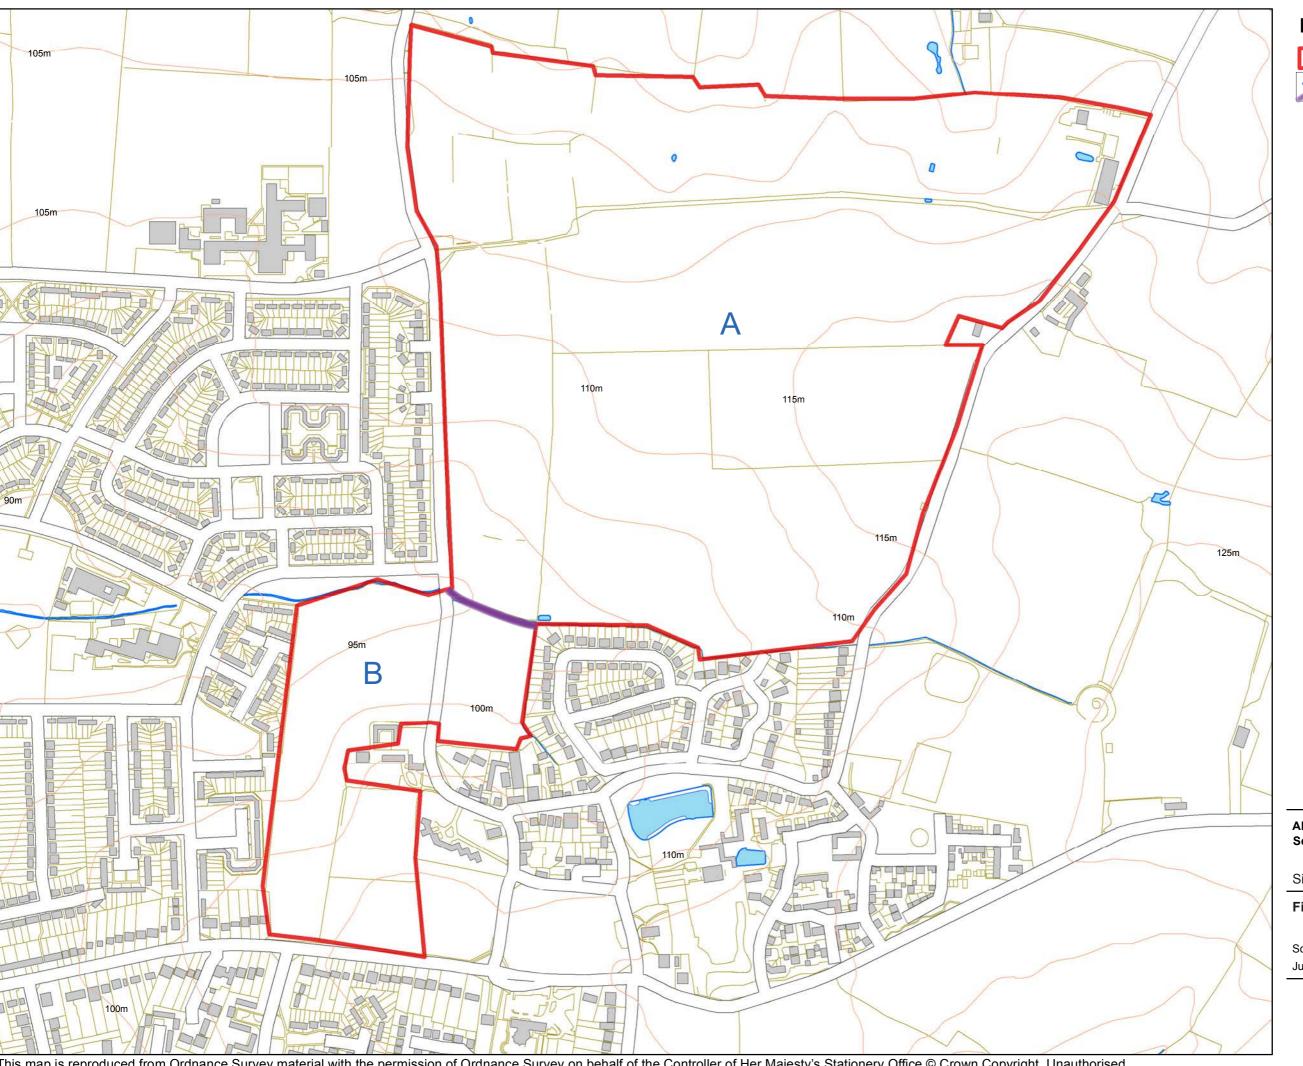

Key

SDA Boundary

A Sub Areas

Alternative SDA Study Scraptoft North

Site

Figure S01

Scale 1:5,000 @ A3 July 2016

Key