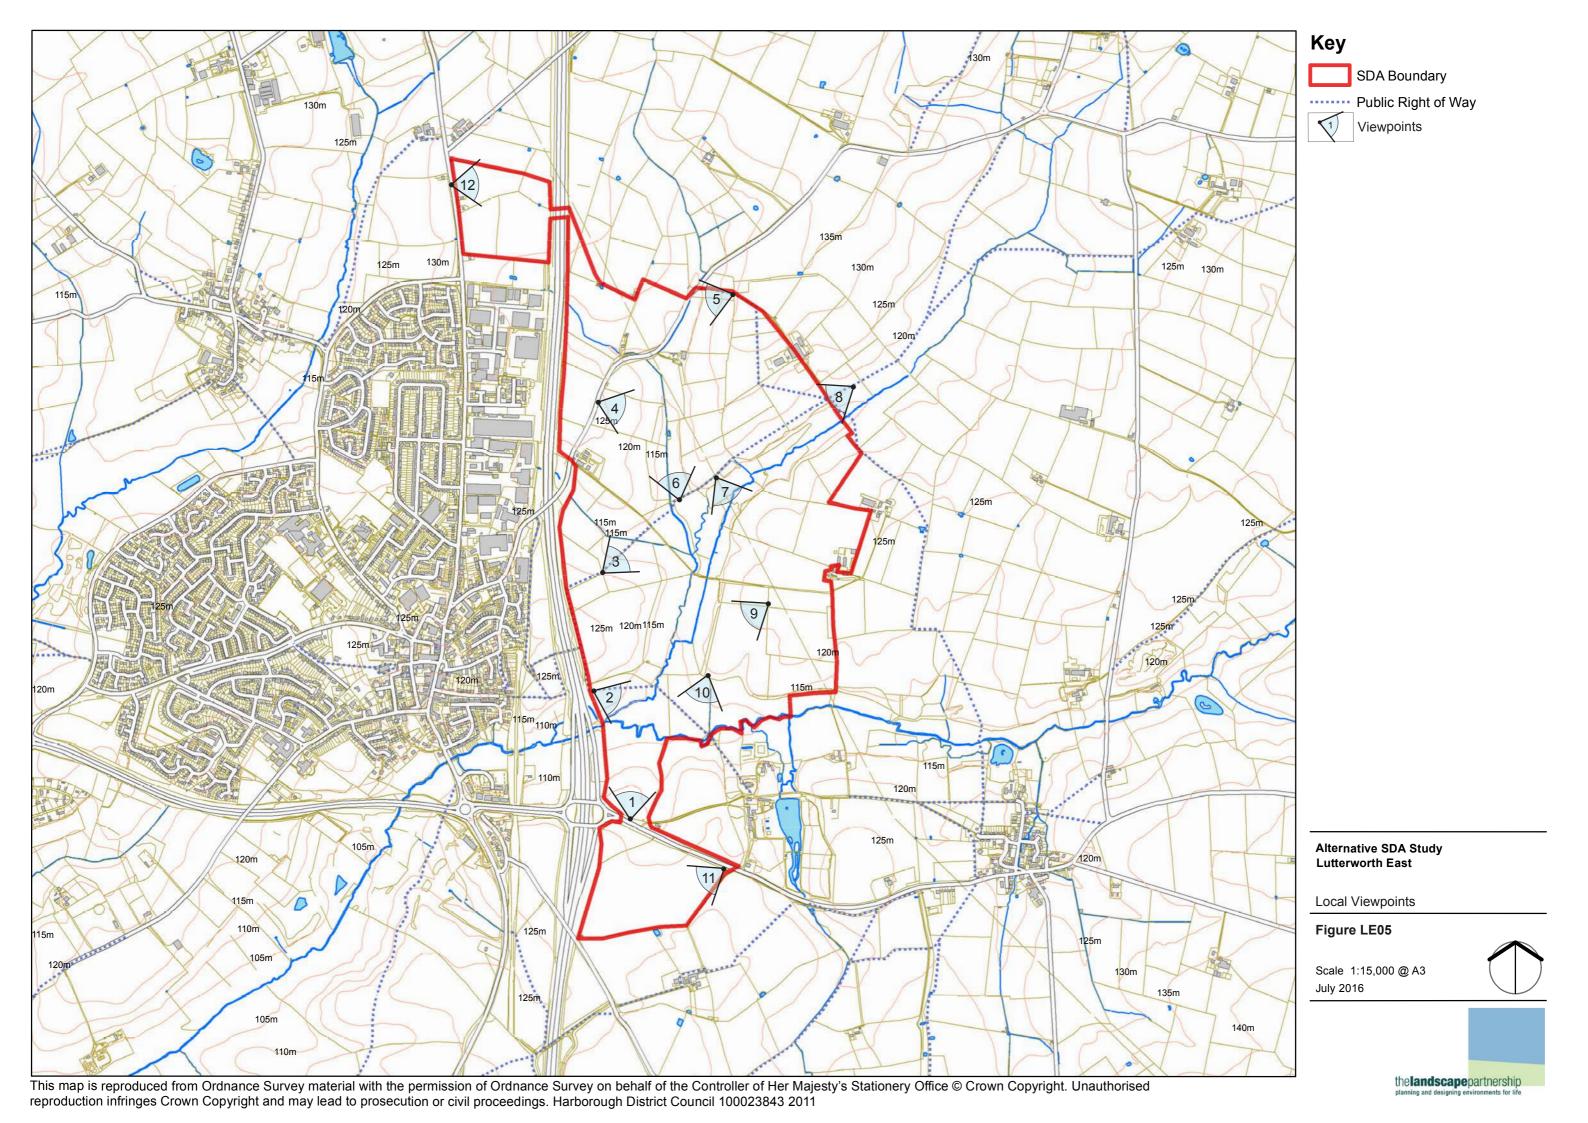

## Lutterworth East

Figure LE01 Location Plan

Figure LE02 Aerial Photograph

Figure LE03 1904 OS Plan

Figure LE04 1965 OS Plan

Figure LE05 Local Viewpoints

Figure LE06 Wider Viewpoints

Figure LE07 Constraints

Alternative SDA Study Lutterworth East

Aerial Photograph (2011)

Figure LE02

Scale NTS July 2016

View from A4304 looking north - Lutterworth - **Viewpoint 1** 

View from footpath Y97 looking south-east - Lutterworth - **Viewpoint 2** 

View from footpath Y57 looking east - Lutterworth - Viewpoint 3

View from Gilmorton Road looking east - Lutterworth - **Viewpoint 4** 

View from track near Butts Farm looking west - Lutterworth - **Viewpoint 5** 

View from footpath Y57 looking north - Lutterworth - **Viewpoint 6** 

View from footpath Y57 looking south - Lutterworth - Viewpoint 7

View from footpath Y57 looking south-west - Lutterworth - **Viewpoint 8** 

View near Lea Barn Farm looking south-west - Lutterworth - Viewpoint 9

View near River Swift looking south - Lutterworth - **Viewpoint 10** 

View from track leading to Warren Farm looking west - Lutterworth - Viewpoint 11

View from A426 looking east - Lutterworth - **Viewpoint 12** 

Key

Alternative SDA Study Kibworth Harcourt North & East

Aerial Photograph (2011)

Figure KH02

Scale NTS July 2016

View from A6 looking north - Kibworth - Viewpoint 1