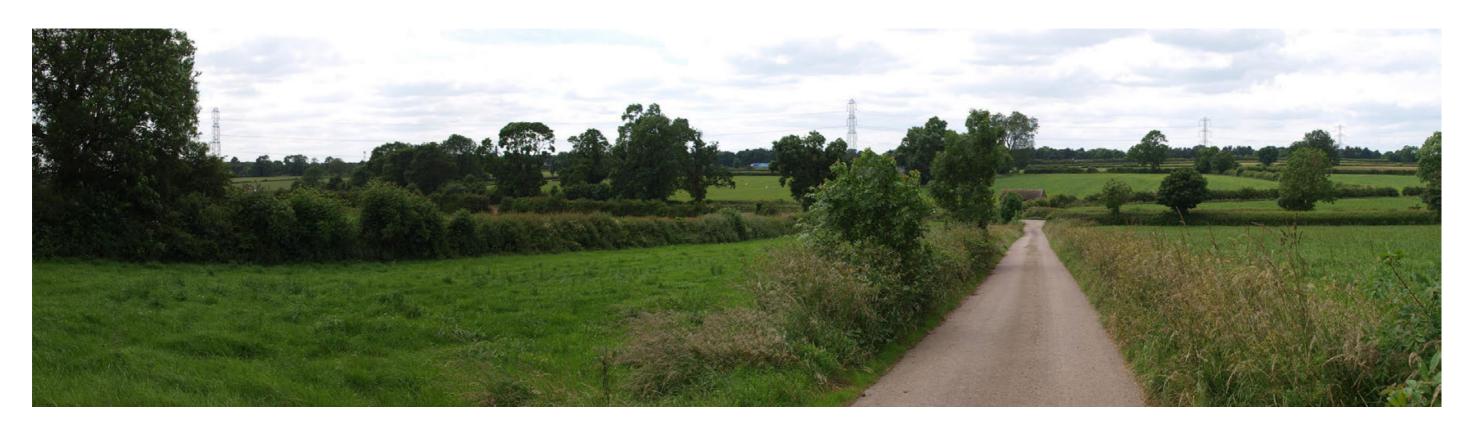

Alternative SDA Study Lutterworth East

Aerial Photograph (2011)

Figure LE02

Scale NTS July 2016

View from A4304 looking north - Lutterworth - **Viewpoint 1** 

View from footpath Y97 looking south-east - Lutterworth - **Viewpoint 2** 

View from footpath Y57 looking east - Lutterworth - Viewpoint 3

View from Gilmorton Road looking east - Lutterworth - **Viewpoint 4** 

View from track near Butts Farm looking west - Lutterworth - **Viewpoint 5** 