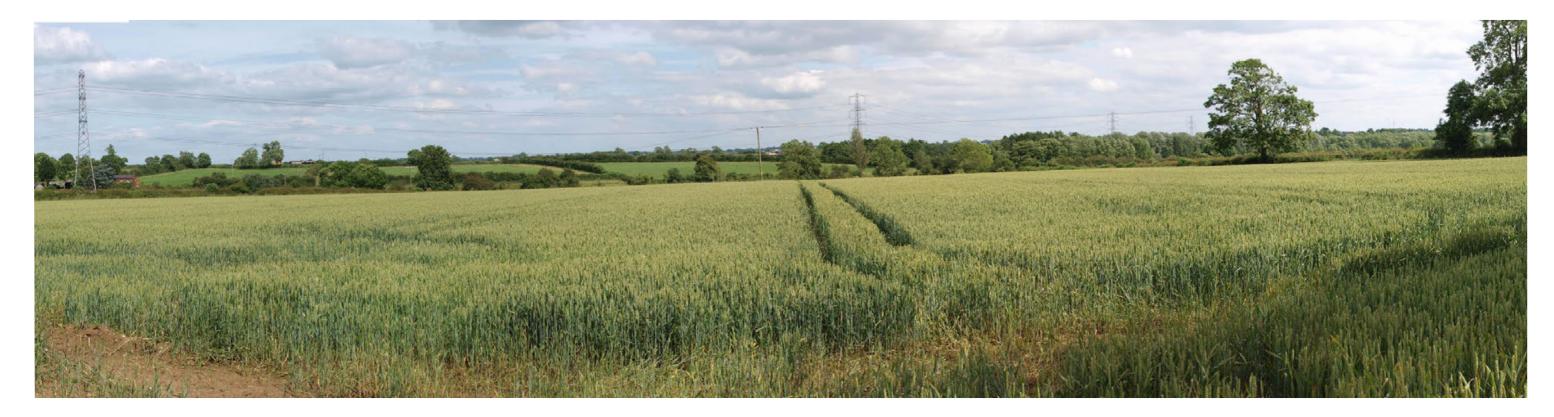

View near Lea Barn Farm looking south-west - Lutterworth - Viewpoint 9

View near River Swift looking south - Lutterworth - **Viewpoint 10** 

View from track leading to Warren Farm looking west - Lutterworth - Viewpoint 11