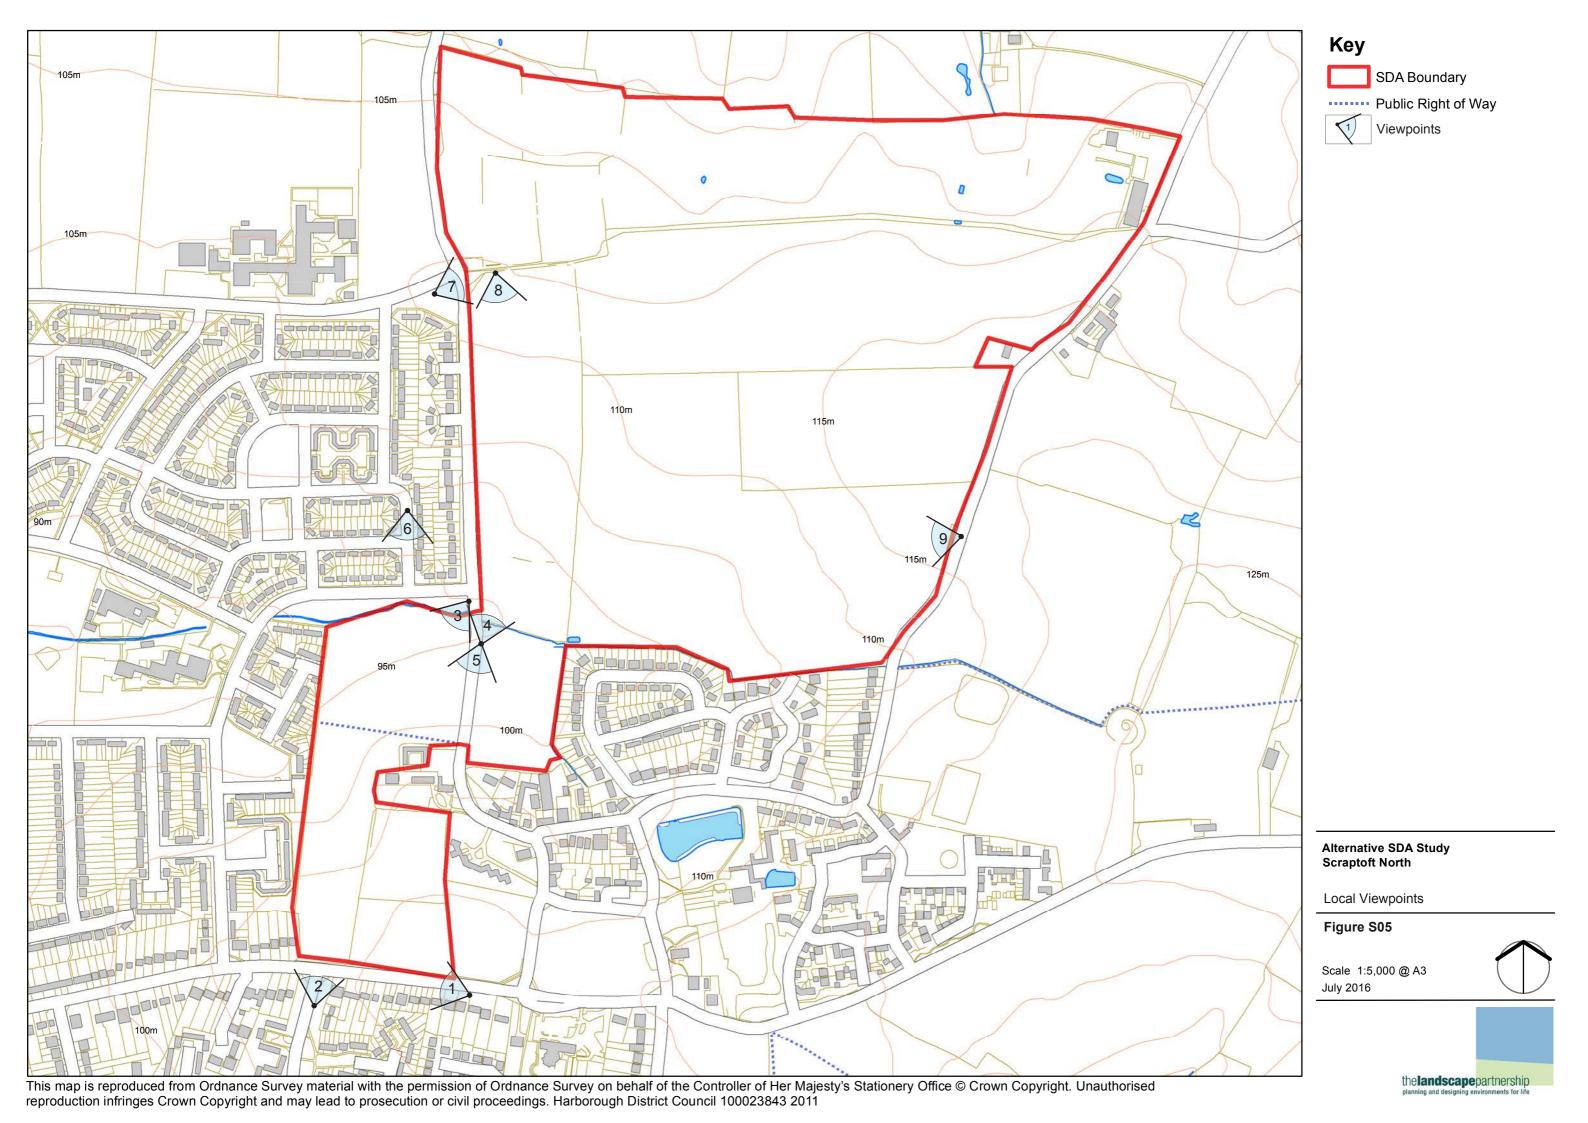

## Scraptoft

| Figure | S01 | Location | Plan |
|--------|-----|----------|------|

Figure S02 Aerial Photograph

Figure S03 1904 OS Plan

Figure S04 1956-66 OS Plan

Figure S05 Local Viewpoints

Figure S06 Wider Viewpoints

SDA Boundary

Alternative SDA Study Scraptoft North

Aerial Photograph (2015)

Figure S02

Scale NTS July 2016

Source: Google Maps

the landscape partnership

View from Scraptoft Lane looking west - Scraptoft - Viewpoint 1

View from Bowhill Grove/ Scraptoft Lane looking north - Scraptoft - **Viewpoint 2** 

View from New Romney Cresent/ Hamilton Lane looking south-west - Scraptoft - Viewpoint 3

View from Hamilton Lane looking north - Scraptoft - Viewpoint 4

View along Hamilton Lane looking north - Scraptoft - Viewpoint 5

View from Briarfield Drive looking south - Scraptoft - Viewpoint 6

View from Keyham Lane West looking east - Scraptoft - Viewpoint 7

View from Unclassified Country Road looking south within Scraptoft Golf Course - Scraptoft - Viewpoint 8

View from Beeby Road looking west over Scraptoft Local Nature Reserve - Scraptoft - Viewpoint 9

View from Hamilton Lane looking south - Scraptoft - Viewpoint 10