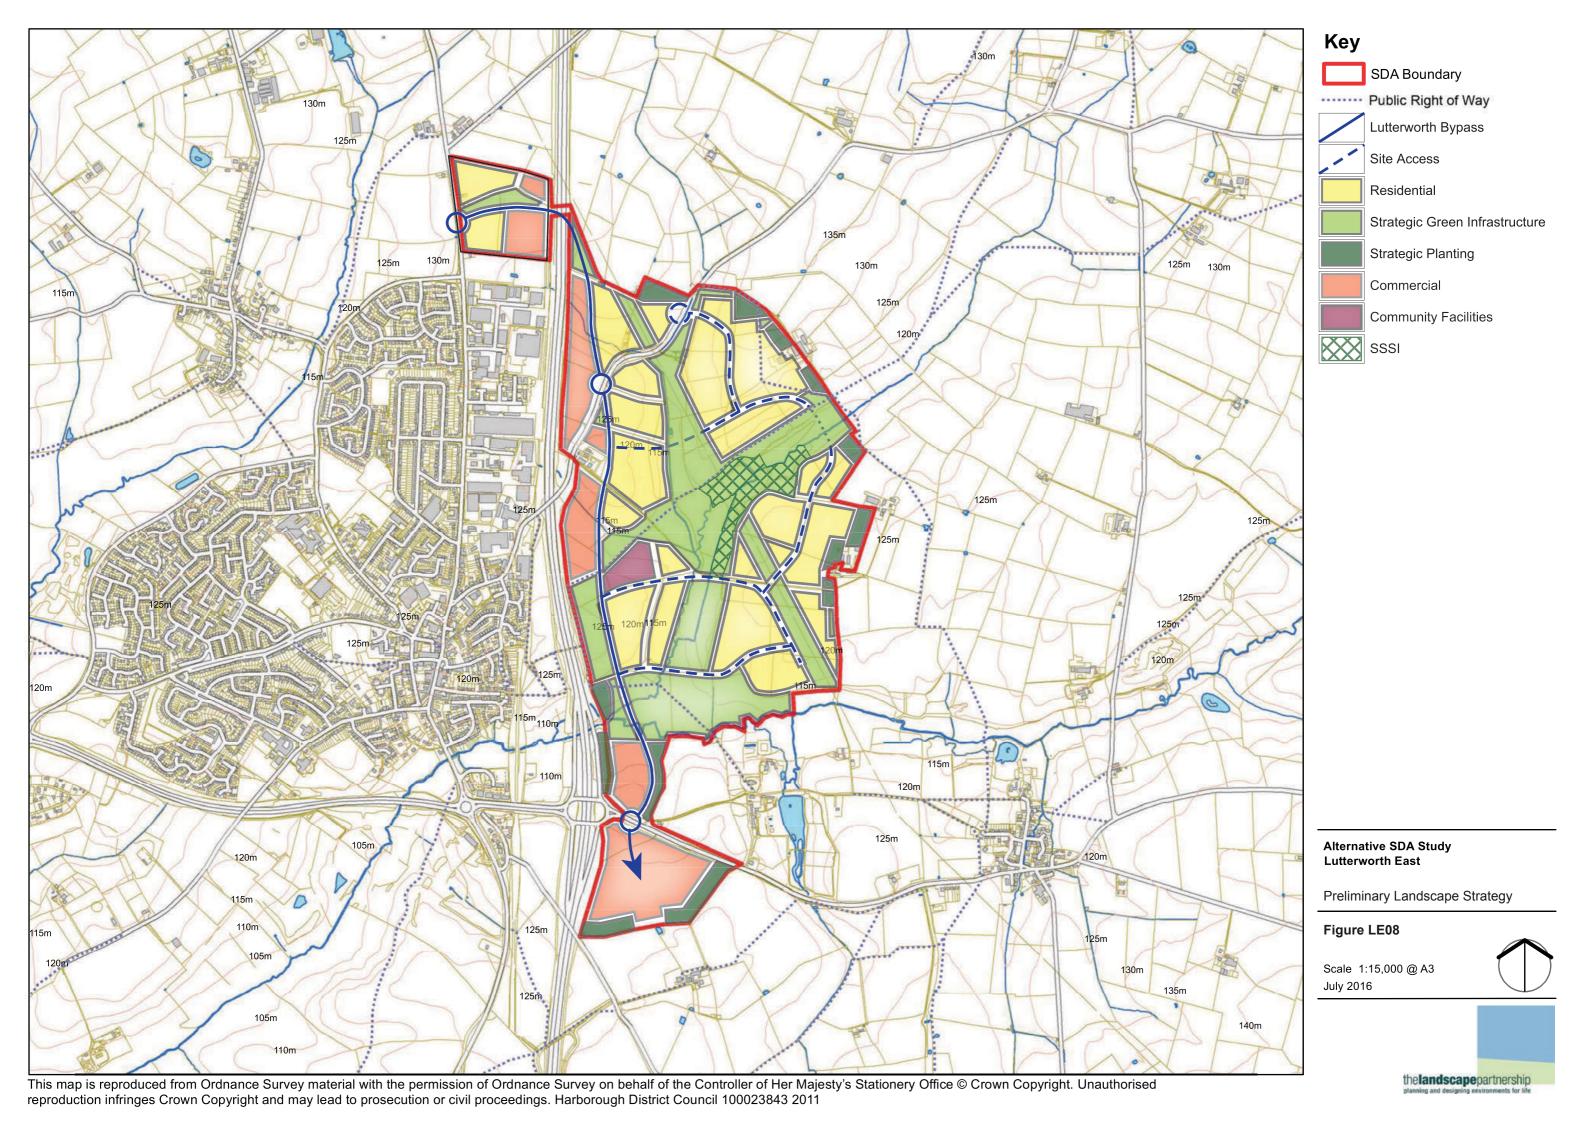

ewpoints

Figure KH07 Constraints

Figure KH08 Preliminarily Landscape Strategy

Kibworth Harcourt Viewpoints

## Scraptoft

| Figure | S01 | Location | Plan |
|--------|-----|----------|------|

Figure S02 Aerial Photograph

Figure S03 1904 OS Plan

Figure S04 1956-66 OS Plan

Figure S05 Local Viewpoints

Figure S06 Wider Viewpoints

Figure S07 Constraints

Figure S08 Preliminary Landscape Strategy

Scraptoft Viewpoints



reproduction infringes Crown Copyright and may lead to prosecution or civil proceedings. Harborough District Council 100023843 2011



**SDA Boundary** 

Sub Areas

Site

Figure LE01

Scale 1:15,000 @ A3

July 2016



the **landscape** partnership



Key





Alternative SDA Study Lutterworth East

Aerial Photograph (2011)

Figure LE02

Scale NTS July 2016



















View from A4304 looking north - Lutterworth - **Viewpoint 1** 



View from footpath Y97 looking south-east - Lutterworth - **Viewpoint 2** 





View from footpath Y57 looking east - Lutterworth - Viewpoint 3



View from Gilmorton Road looking east - Lutterworth - **Viewpoint 4** 





View from track near Butts Farm looking west - Lutterworth - **Viewpoint 5** 



View from footpath Y57 looking north - Lutterworth - **Viewpoint 6** 





View from footpath Y57 looking south - Lutterworth - Viewpoint 7



View from footpath Y57 looking south-west - Lutterworth - **Viewpoint 8** 





View near Lea Barn Farm looking south-west - Lutterworth - Viewpoint 9



View near River Swift looking south - Lutterworth - **Viewpoint 10** 





View from track leading to Warren Farm looking west