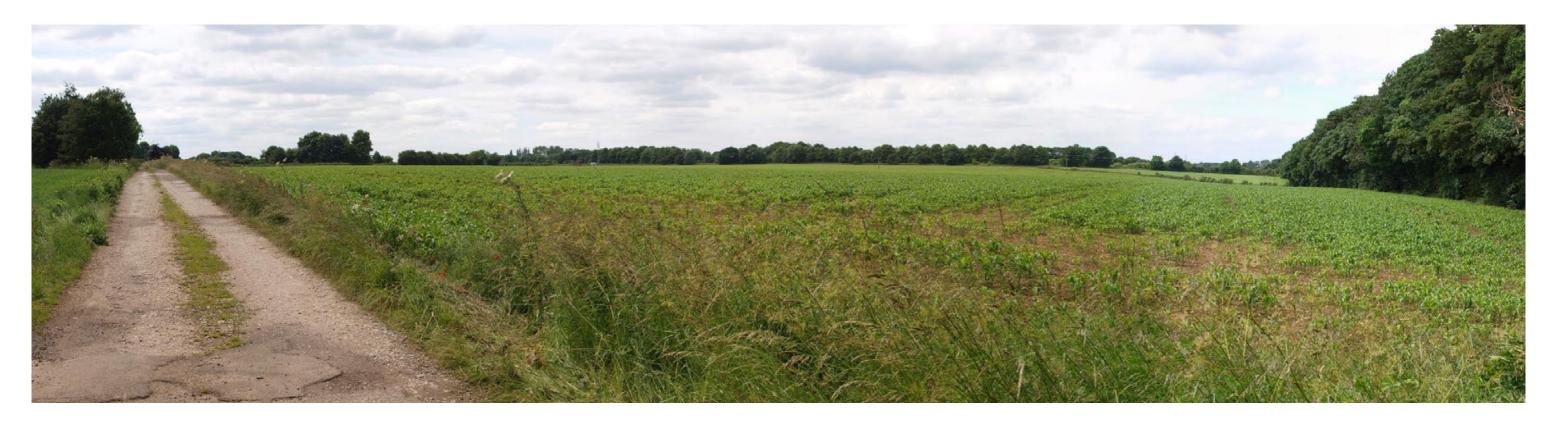

View from footpath Y57 looking north - Lutterworth - **Viewpoint 6** 

View from footpath Y57 looking south - Lutterworth - Viewpoint 7

View from footpath Y57 looking south-west - Lutterworth - **Viewpoint 8** 