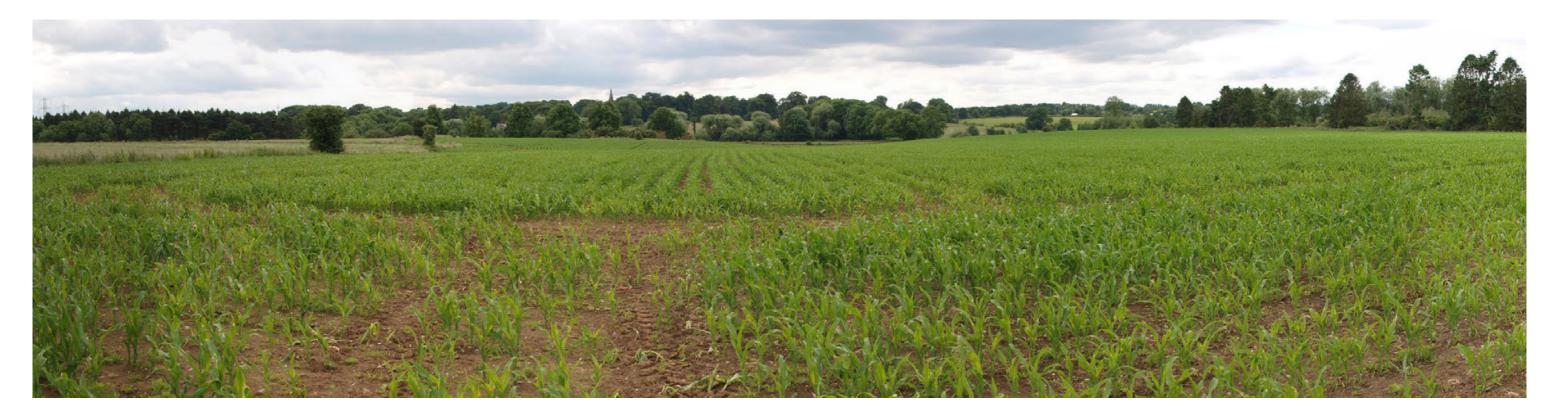

Alternative SDA Study Lutterworth East

Aerial Photograph (2011)

Figure LE02

Scale NTS July 2016

View from A4304 looking north - Lutterworth - **Viewpoint 1** 

View from footpath Y97 looking south-east - Lutterworth - **Viewpoint 2** 