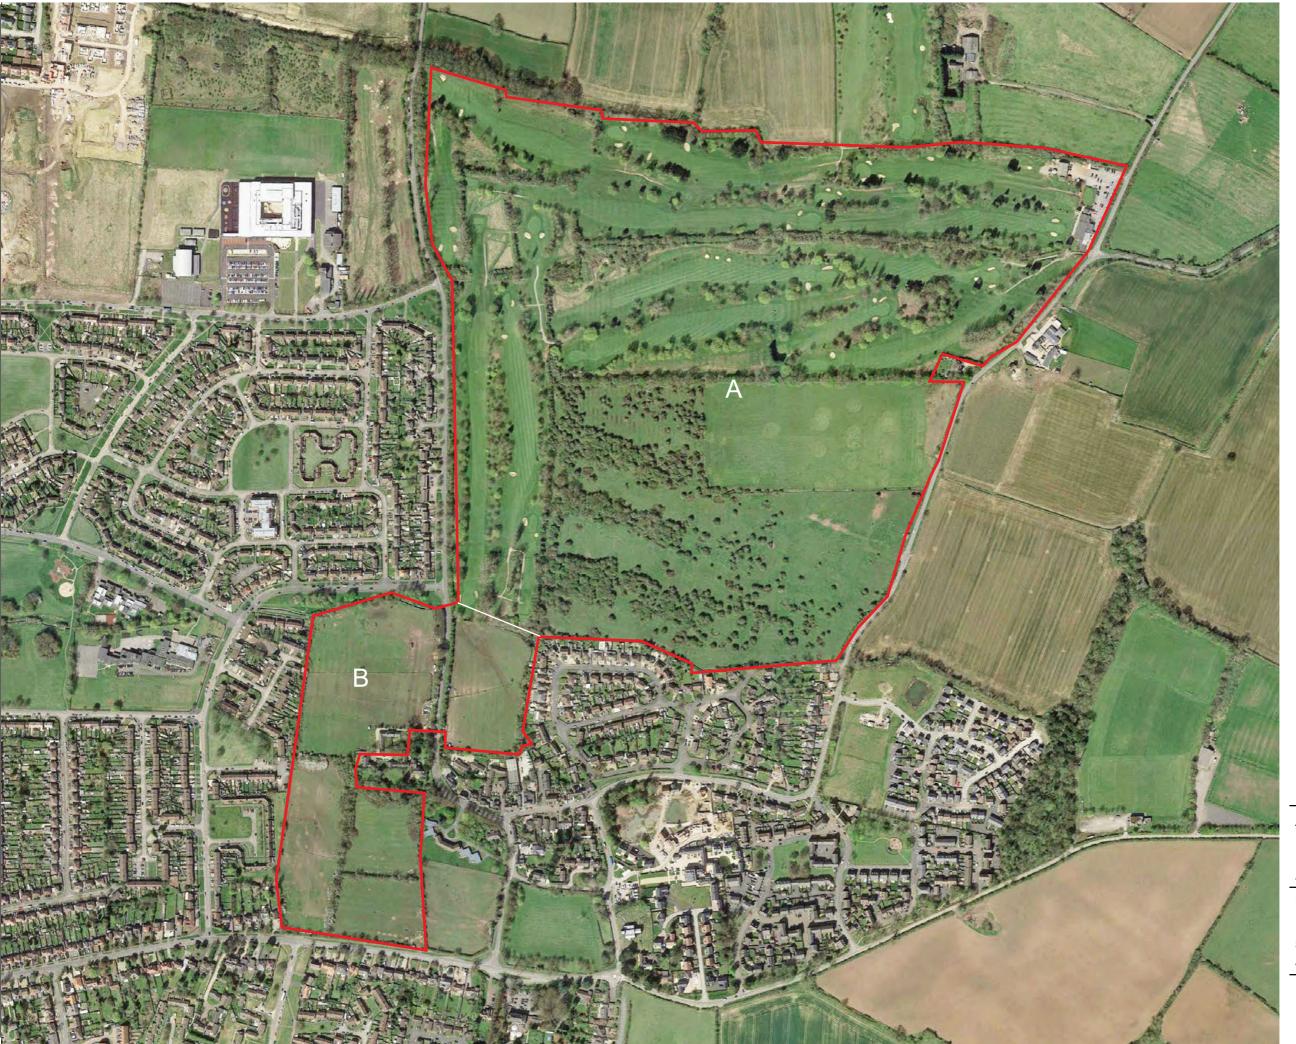

SDA Boundary

Alternative SDA Study Scraptoft North

Aerial Photograph (2015)

Figure S02

Scale NTS July 2016

Source: Google Maps

the landscape partnership

View from Scraptoft Lane looking west - Scraptoft - Viewpoint 1