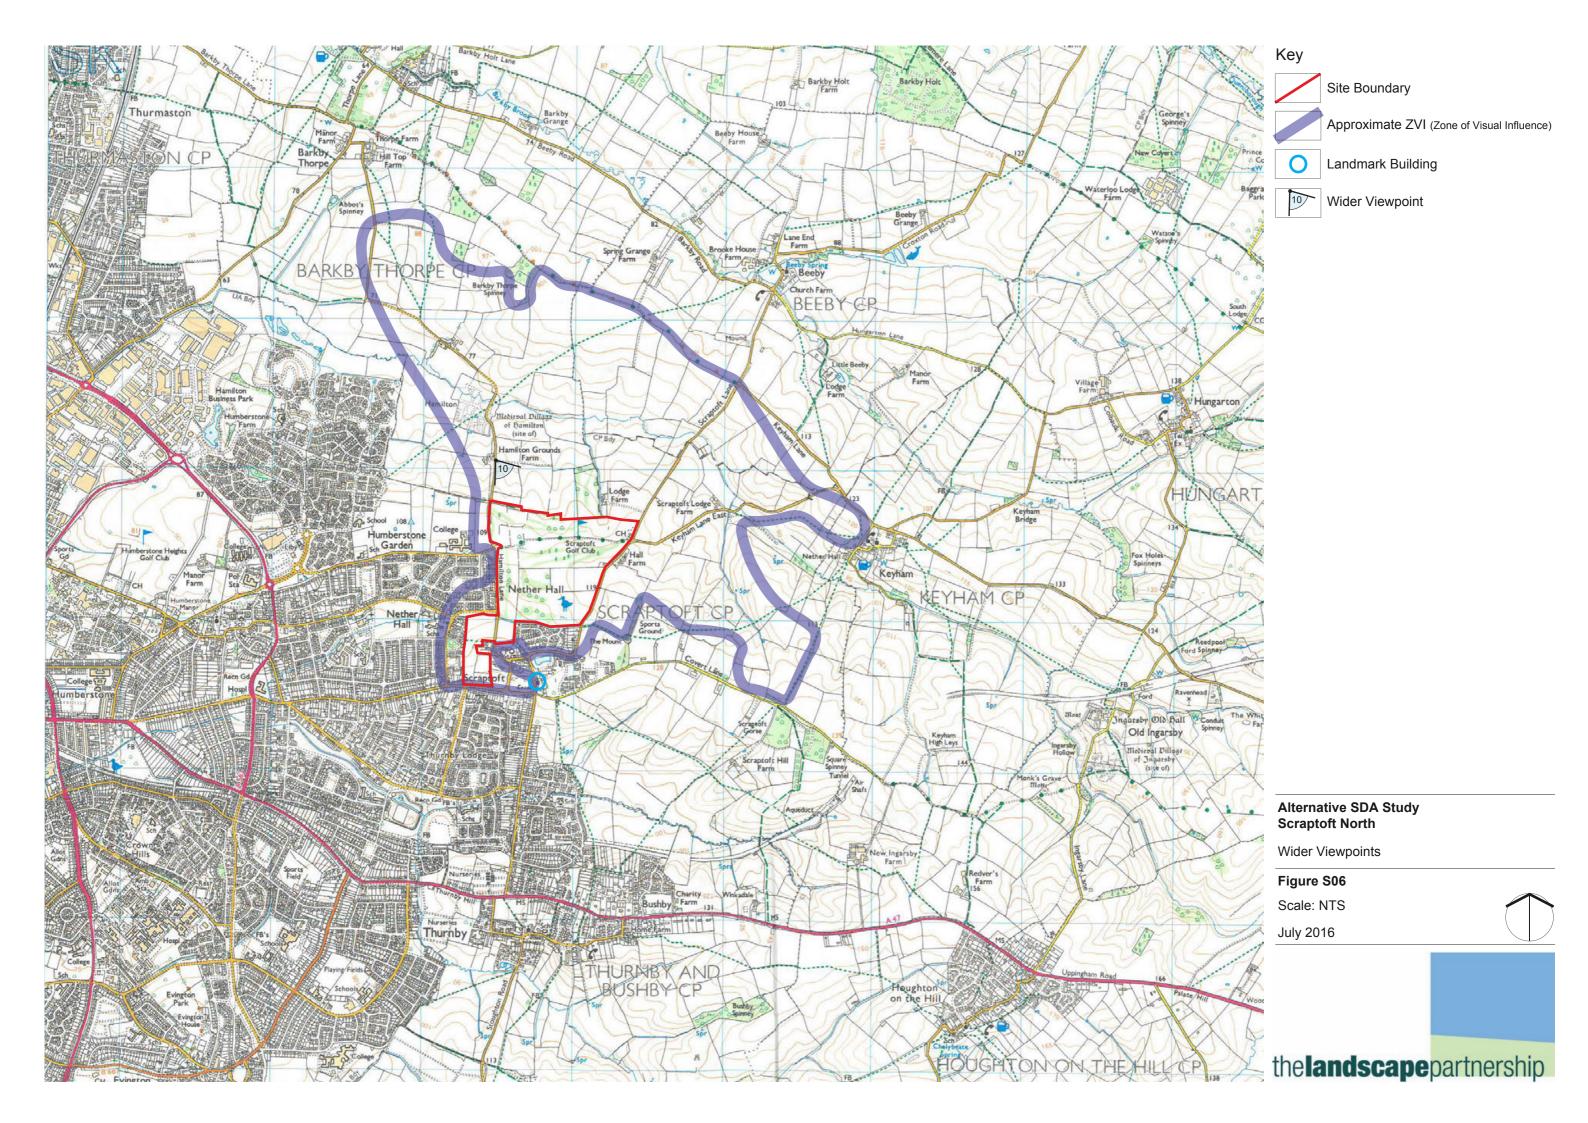

## Scraptoft

| Figure | S01 | Location | Plan |
|--------|-----|----------|------|

Figure S02 Aerial Photograph

Figure S03 1904 OS Plan

Figure S04 1956-66 OS Plan

Figure S05 Local Viewpoints

Figure S06 Wider Viewpoints

View from Beeby Road looking west over Scraptoft Local Nature Reserve - Scraptoft - Viewpoint 9

View from Hamilton Lane looking south - Scraptoft - Viewpoint 10