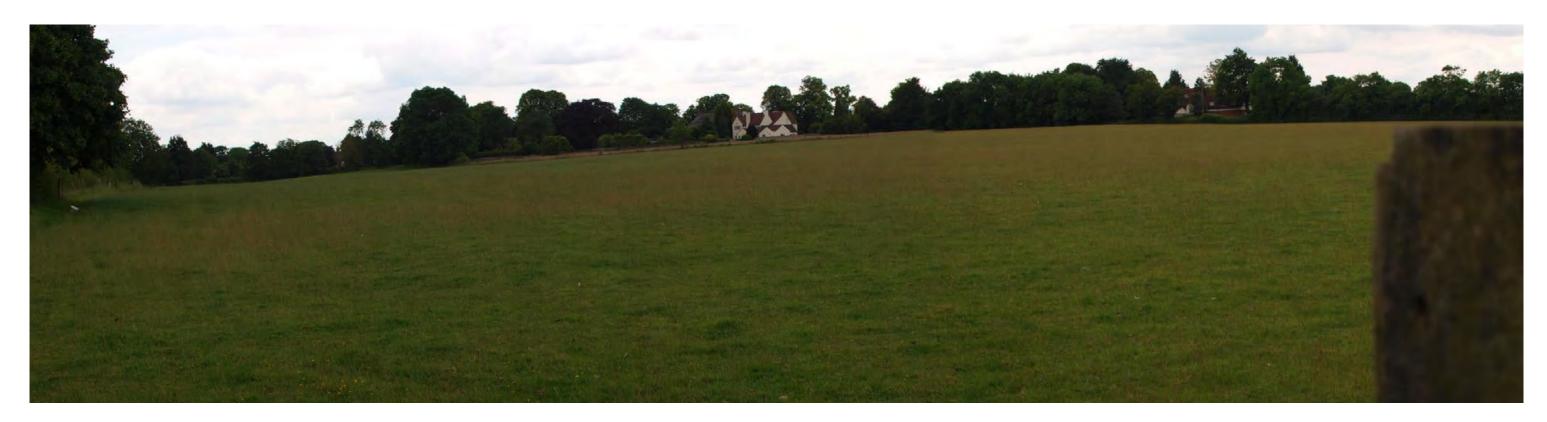

Alternative SDA Study Lutterworth East

Aerial Photograph (2011)

Figure LE02

Scale NTS July 2016

View from A4304 looking north - Lutterworth - **Viewpoint 1** 

View from footpath Y97 looking south-east - Lutterworth - **Viewpoint 2** 