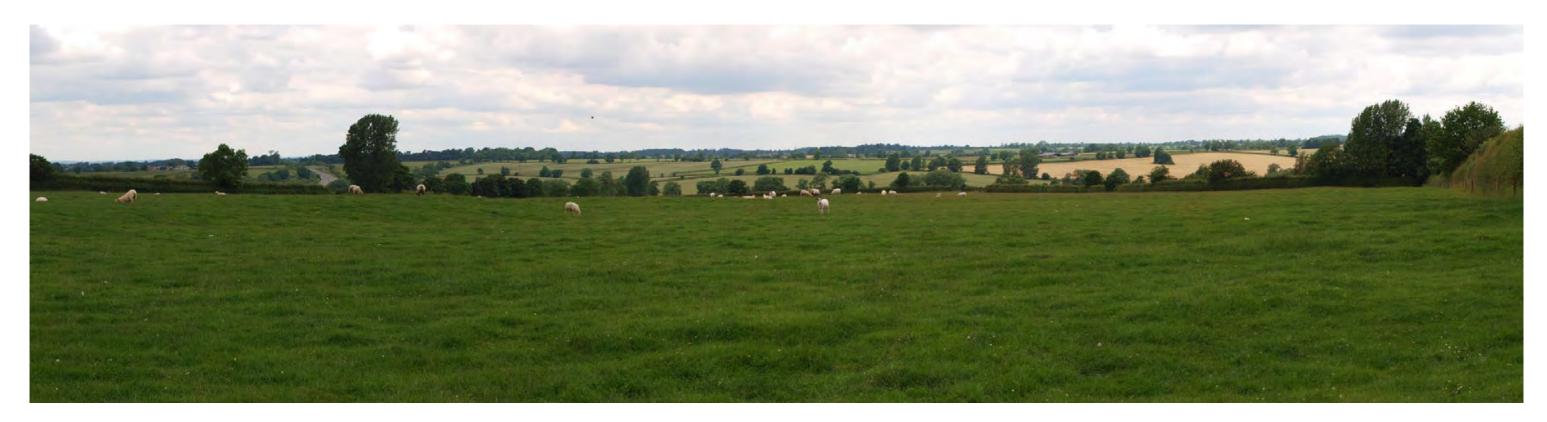

View from footpath Y57 looking north - Lutterworth - **Viewpoint 6** 

View from footpath Y57 looking south - Lutterworth - Viewpoint 7

View from footpath Y57 looking south-west - Lutterworth - **Viewpoint 8** 

View near Lea Barn Farm looking south-west - Lutterworth - Viewpoint 9

View near River Swift looking south - Lutterworth - **Viewpoint 10** 

View from track leading to Warren Farm looking west - Lutterworth - Viewpoint 11