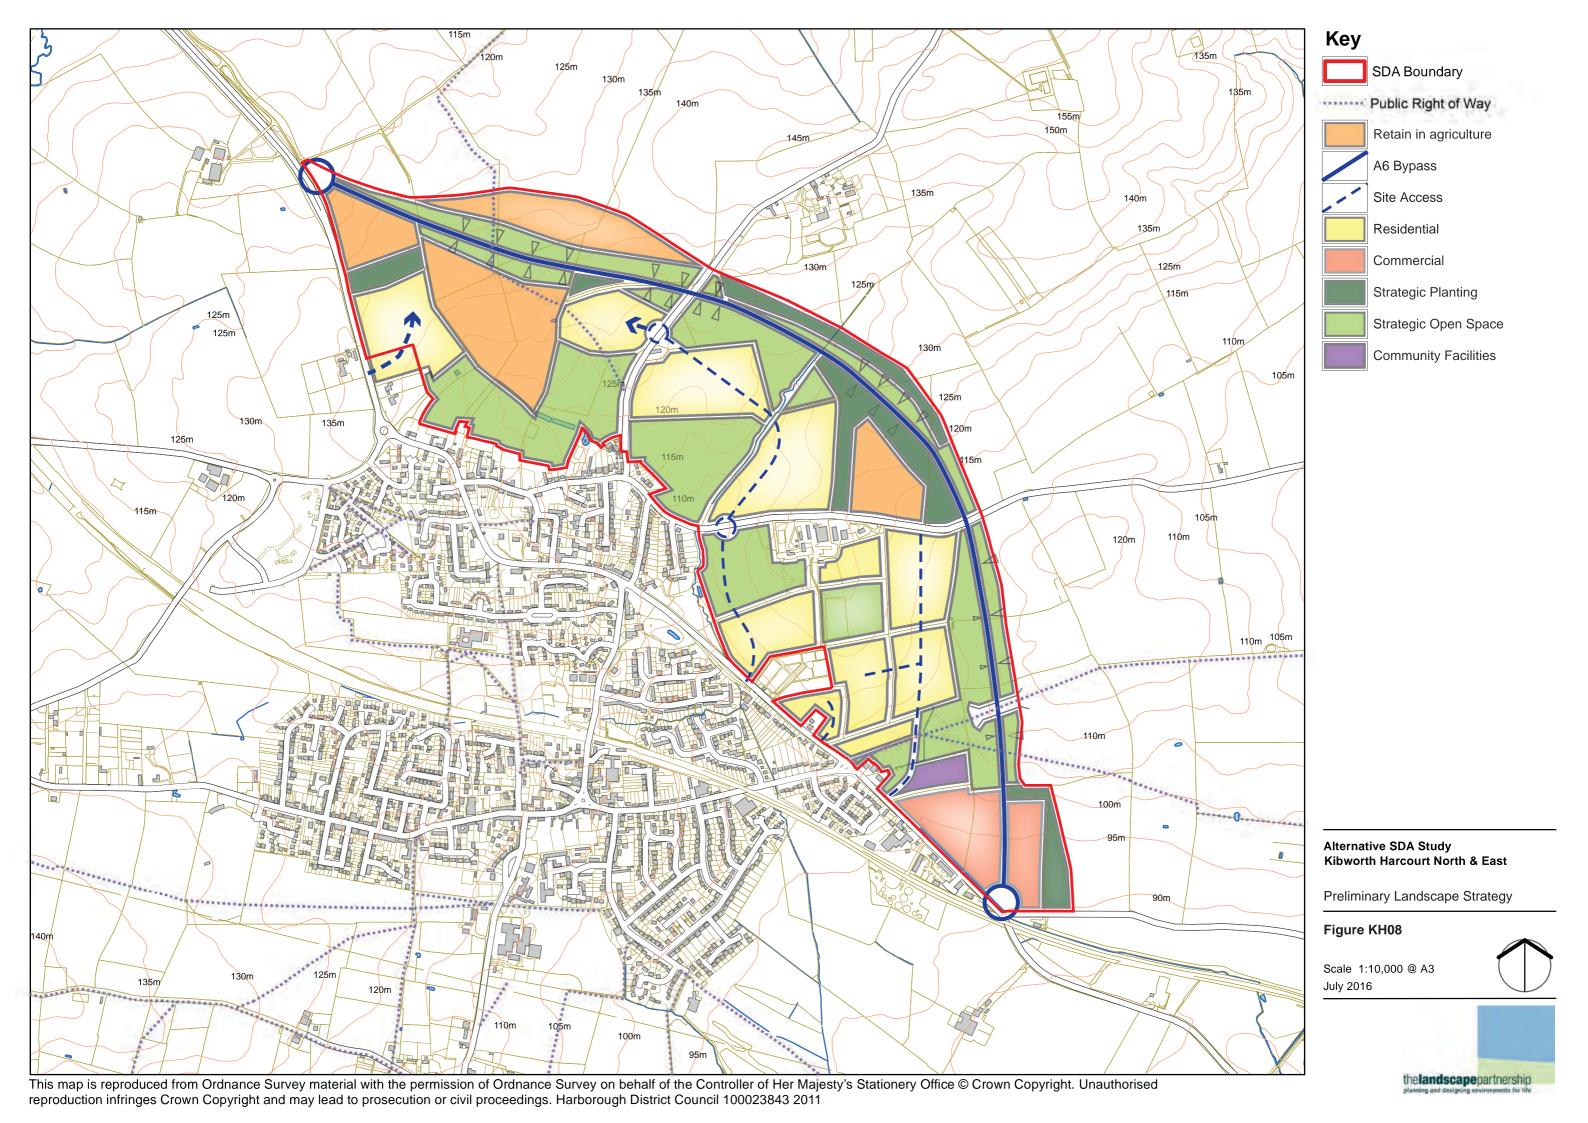

morton Road looking east - Lutterworth - **Viewpoint 4** 





View from track near Butts Farm looking west - Lutterworth - **Viewpoint 5** 



View from footpath Y57 looking north - Lutterworth - **Viewpoint 6** 





View from footpath Y57 looking south - Lutterworth - Viewpoint 7



View from footpath Y57 looking south-west - Lutterworth - **Viewpoint 8** 





View near Lea Barn Farm looking south-west - Lutterworth - Viewpoint 9



View near River Swift looking south - Lutterworth - **Viewpoint 10** 





View from track leading to Warren Farm looking west - Lutterworth - Viewpoint 11



View from A426 looking east - Lutterworth - **Viewpoint 12** 





Key



Alternative SDA Study Kibworth Harcourt North & East

Aerial Photograph (2011)

Figure KH02

Scale NTS July 2016



















View from A6 looking north - Kibworth - Viewpoint 1



View from new Road/ A6 looking east - Kibworth - Viewpoint 2





View from A6 looking east - Kibworth - Viewpoint 3



View from footpath B7 looking south-west - Kibworth - Viewpoint 4





View from footpath B7 looking north-west - Kibworth - Viewpoint 5



View from A6 looking north-west - Kibworth - Viewpoint 6





View from A6 looking south-east - Kibworth - Viewpoint 7



View from New Langton Road looking north-west - Kibworth - Viewpoint 8





View from Langton Road looking south - Kibworth - Viewpoint 9



View from Langton Road looking south-east - Kibworth - Viewpoint 10





View from footpath B6 looking south - Kibworth - Viewpoint 11



View from footpath B6 looking south - Kibworth - Viewpoint 12





View from f