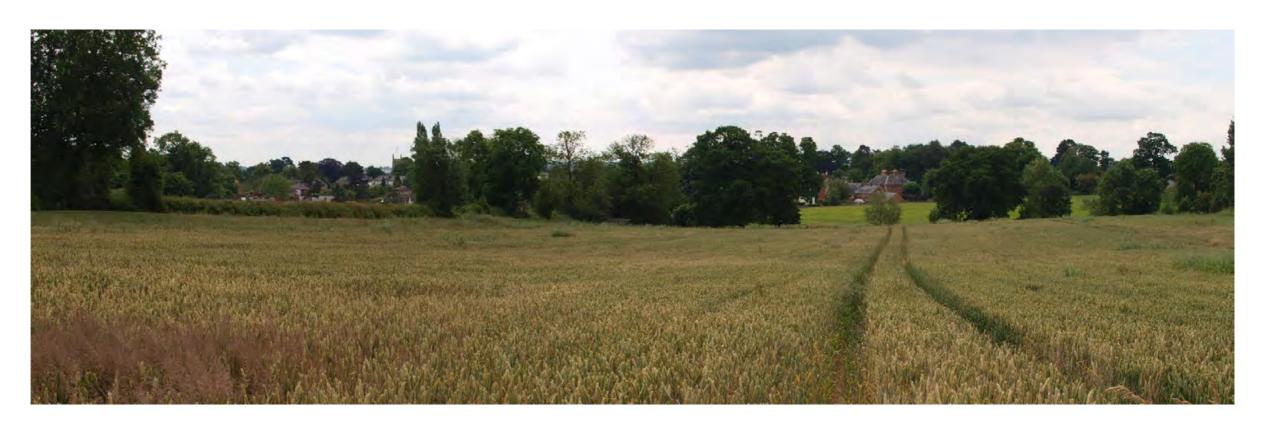

Alternative SDA Study Lutterworth East

Aerial Photograph (2011)

Figure LE02

Scale NTS July 2016

View from A4304 looking north - Lutterworth - **Viewpoint 1** 

View from footpath Y97 looking south-east - Lutterworth - **Viewpoint 2** 

View from footpath Y57 looking east - Lutterworth - Viewpoint 3

View from Gilmorton Road looking east - Lutterworth - **Viewpoint 4** 

View from track near Butts Farm looking west - Lutterworth - **Viewpoint 5** 